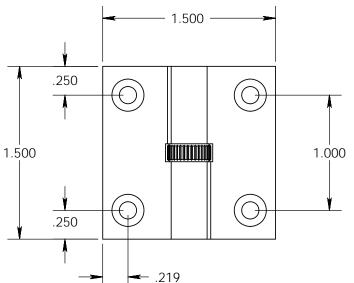

Unless Otherwise Specified:

Dimensions are in inches

All dimensions are from edge, theoretical sharp corner, or hole center.

|        | NAME | DATE   |
|--------|------|--------|
| Drawn: | AJC  | 8/2/17 |
|        |      |        |

Comments:

Cabinet Size Round Knuckle Lift Off Hinge with Knurled Bushing - 1-1/2" x 1-1/2"

PART. NO.

152K-1.5x1.5-LH 152K-1.5x1.5-RH