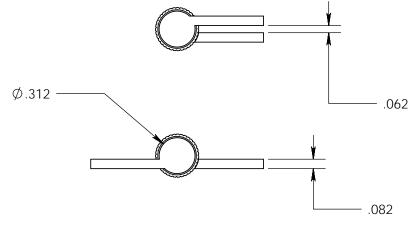

- Specify handing (left hand shown)
- Countersunk for #6 screws
- Available with all standard finials
- Swaged for mortise application

Merit Metal Products Inc. 242 Valley Road Warrington, PA 18976 P 215-343-2500 F 215-343-4839 The information contained in this drawing is the sole intellectual property of Merit Metal Products. Any reproduction in part or as a whole without the written permission of Merit Metal Products is prohibited.