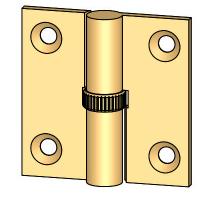

Comments:

Cabinet Size Round Knuckle Lift Off Hinge with Knurled Bushing - 1-1/2" x 1-1/2"

PART. NO.

152K-1.5x1.5-LH 152K-1.5x1.5-RH