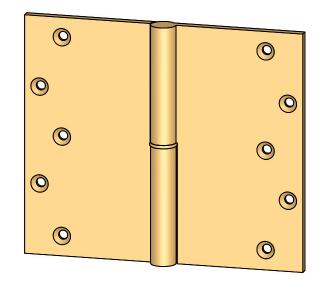

Comments:

Round Knuckle Heavy
Weight Lift Off Hinge with
Round Bearing- 6" x 7"

PART. NO.

152HRB-6X7-LH 152HRB-6X7-RH