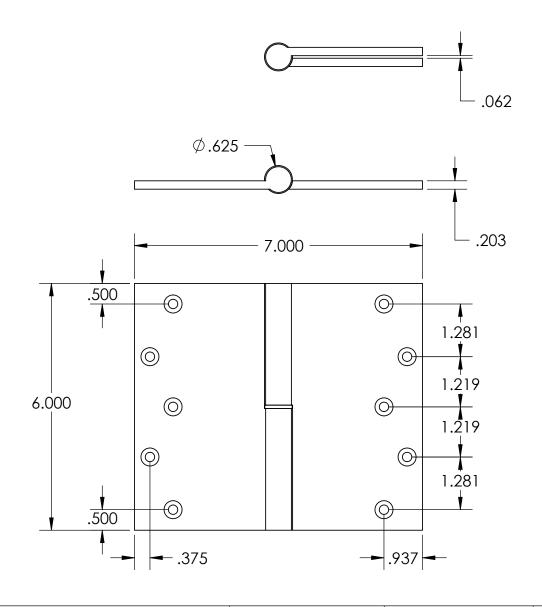

- Specify handing (left hand shown)
- Countersunk for #12 screws
- Available with all standard finials
- Swaged for mortise application

Merit Metal Products Inc. 242 Valley Road Warrington, PA 18976 P 215-343-2500 F 215-343-4839 The information contained in this drawing is the sole intellectual property of Merit Metal Products. Any reproduction in part or as a whole without the written permission of Merit Metal Products is prohibited.

Comments:

Round Knuckle Heavy
Weight Lift Off Hinge with
Round Bearing- 6" x 7"

PART. NO.

152HRB-6X7-LH 152HRB-6X7-RH