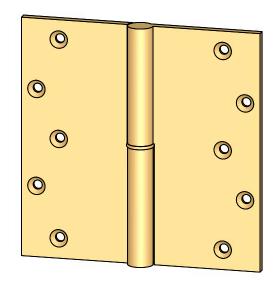

Comments:

Round Knuckle Heavy
Weight Lift Off Hinge with
Round Bearing- 6" x 6"

PART. NO.

152HRB-6x6-LH 152HRB-6x6-RH