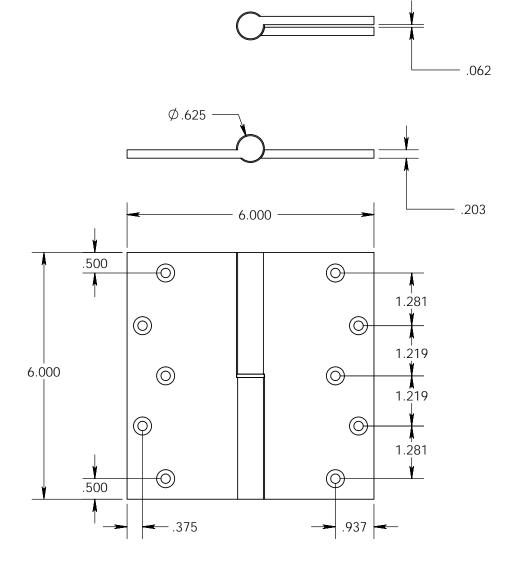

- Specify handing (left hand shown)
- Countersunk for #12 screws
- Available with all standard finials
- Swaged for mortise application

Merit Metal Products Inc. 242 Valley Road Warrington, PA 18976 P 215-343-2500 F 215-343-4839 The information contained in this drawing is the sole intellectual property of Merit Metal Products. Any reproduction in part or as a whole without the written permission of Merit Metal Products is prohibited.

Unless Otherwise Specified:

Dimensions are in inches

All dimensions are from edge, theoretical sharp corner, or hole center.

|        | NAME | DATE   |
|--------|------|--------|
| Drawn: | AJC  | 8/2/17 |
|        |      |        |

Comments:

Round Knuckle Heavy
Weight Lift Off Hinge with
Round Bearing- 6" x 6"

PART. NO.

152HRB-6x6-LH 152HRB-6x6-RH