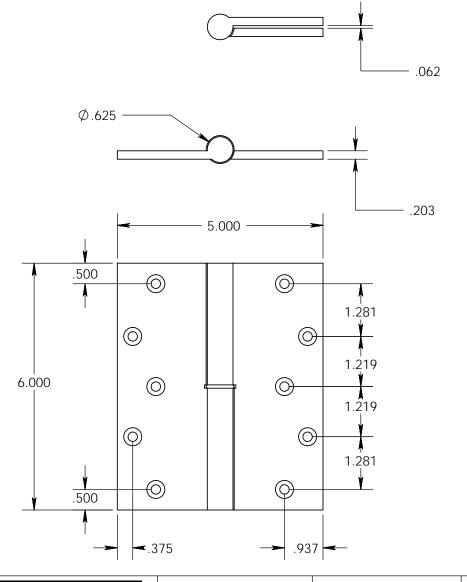

- Specify handing (left hand shown)
- Countersunk for #12 screws
- Available with all standard finials
- Swaged for mortise application

Merit Metal Products Inc. 242 Valley Road Warrington, PA 18976 P 215-343-2500 F 215-343-4839 The information contained in this drawing is the sole intellectual property of Merit Metal Products. Any reproduction in part or as a whole without the written permission of Merit Metal Products is prohibited.

Comments:

Round Knuckle Heavy Weight Lift Off Hinge with Round Bushing - 6" x 5"

PART. NO.

152HRB-6x5-LH 152HRB-6x5-RH