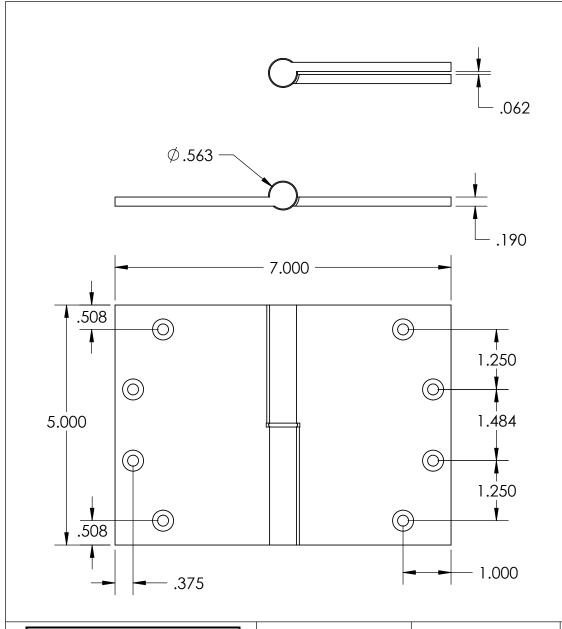

- Specify handing (left hand shown)
- Countersunk for #12 screws
- Available with all standard finials
- Swaged for mortise application

Merit Metal Products Inc. 242 Valley Road Warrington, PA 18976 P 215-343-2500 F 215-343-4839 The information contained in this drawing is the sole intellectual property of Merit Metal Products. Any reproduction in part or as a whole without the witten permission of Merit Metal Products is prohibited.

Unless Otherwise Specified:

Dimensions are in inches

All dimensions are from edge, theoretical sharp corner, or hole center.

|        | NAME | DATE       |
|--------|------|------------|
| Drawn: | AJE  | 11/18/2021 |
|        |      |            |

Comments:

Round Knuckle Heavy
Weight Lift Off Hinge with
Round Bushing - 5" x 7"

PART. NO.

152HRB-5x7-LH 152HRB-5x7-RH