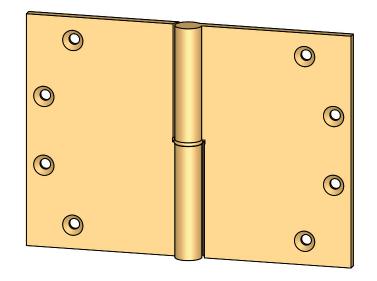

Comments:

Round Knuckle Heavy
Weight Lift Off Hinge with
Round Bushing - 5" x 7"

PART. NO.

152HRB-5x7-LH 152HRB-5x7-RH