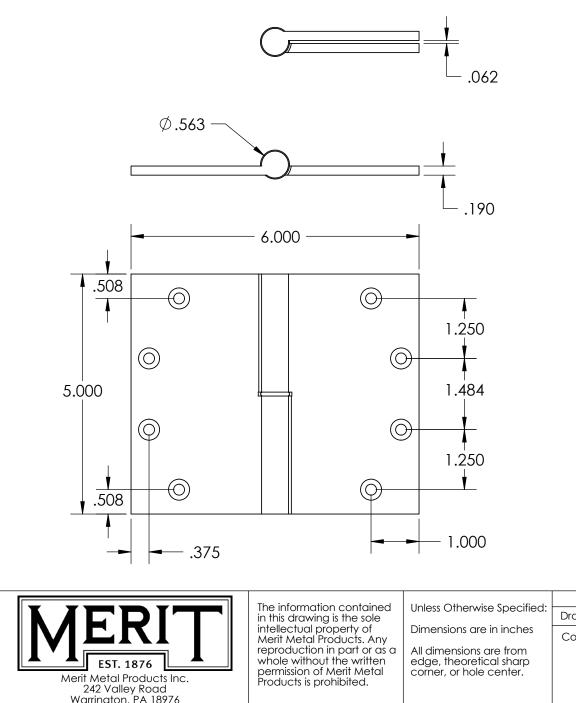

- Specify handing (left hand shown)
- Countersunk for #12 screws
- Available with all standard finials
- Swaged for mortise application

| LICDIT | The information contained in this drawing is the sole                                                                                                                      | Unless Otherwise Specified:<br>Dimensions are in inches<br>All dimensions are from<br>edge, theoretical sharp<br>corner, or hole center. | Drawn:  | NAME<br>AJE | DATE<br>11/18/2021 | - ' | Round Knuckle Heavy<br>Weight Lift Off Hinge with<br>Round Bushing - 5" x 6"<br>NO.<br>152HRB-5x6-LH<br>152HRB-5x6-RH |
|--------|----------------------------------------------------------------------------------------------------------------------------------------------------------------------------|------------------------------------------------------------------------------------------------------------------------------------------|---------|-------------|--------------------|-----|-----------------------------------------------------------------------------------------------------------------------|
|        | intellectual property of<br>Merit Metal Products. Any<br>reproduction in part or as a<br>whole without the written<br>permission of Merit Metal<br>Products is prohibited. |                                                                                                                                          | Comment | s:          |                    |     |                                                                                                                       |