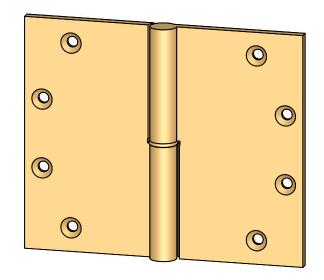

- Specify handing (left hand shown)
- Countersunk for #12 screws
- Available with all standard finials
- Swaged for mortise application

| LICDIT | The information contained in this drawing is the sole                                                                                                                      | Unless Otherwise Specified:<br>Dimensions are in inches<br>All dimensions are from<br>edge, theoretical sharp<br>corner, or hole center. | Drawn:  | NAME<br>AJE | DATE<br>11/18/2021 | - ' | Round Knuckle Heavy<br>Weight Lift Off Hinge with<br>Round Bushing - 5" x 6"<br>NO.<br>152HRB-5x6-LH<br>152HRB-5x6-RH |
|--------|----------------------------------------------------------------------------------------------------------------------------------------------------------------------------|------------------------------------------------------------------------------------------------------------------------------------------|---------|-------------|--------------------|-----|-----------------------------------------------------------------------------------------------------------------------|
|        | intellectual property of<br>Merit Metal Products. Any<br>reproduction in part or as a<br>whole without the written<br>permission of Merit Metal<br>Products is prohibited. |                                                                                                                                          | Comment | s:          |                    |     |                                                                                                                       |