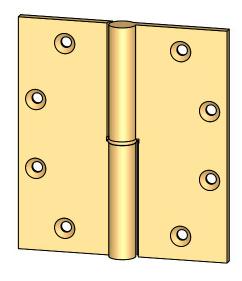

Comments:

TITLE: Round Knuckle Heavy Weight Lift Off Hinge with Round Bushing - 5" x 4-1/2"

PART. NO.

152HRB-5x4.5-LH 152HRB-5x4.5-RH