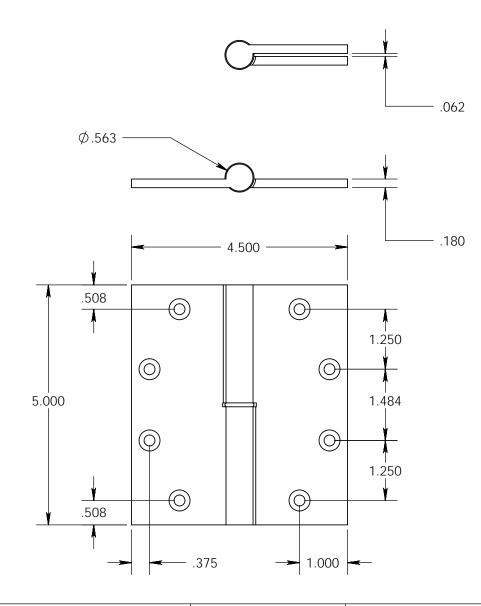

- Specify handing (left hand shown)
- Countersunk for #12 screws
- Available with all standard finials
- Swaged for mortise application

Merit Metal Products Inc. 242 Valley Road Warrington, PA 18976 P 215-343-2500 F 215-343-4839 The information contained in this drawing is the sole intellectual property of Merit Metal Products. Any reproduction in part or as a whole without the written permission of Merit Metal Products is prohibited.

Comments:

TITLE: Round Knuckle Heavy Weight Lift Off Hinge with Round Bushing - 5" x 4-1/2"

PART. NO.

152HRB-5x4.5-LH 152HRB-5x4.5-RH