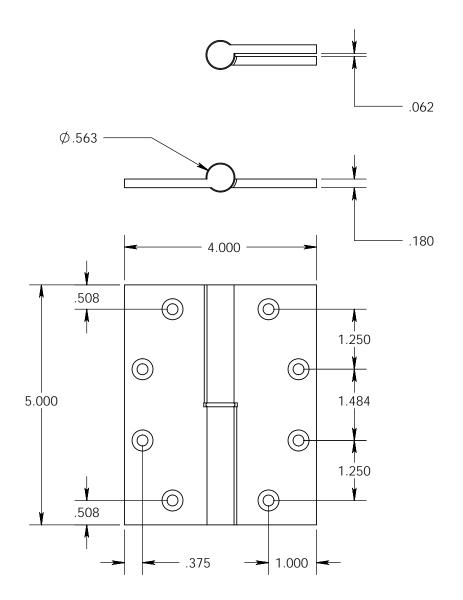

- Specify handing (left hand shown)
- Countersunk for #12 screws
- Available with all standard finials
- Swaged for mortise application

Merit Metal Products Inc. 242 Valley Road Warrington, PA 18976 P 215-343-2500 F 215-343-4839 The information contained in this drawing is the sole intellectual property of Merit Metal Products. Any reproduction in part or as a whole without the written permission of Merit Metal Products is prohibited.

Comments:

TITLE: Rou

Round Knuckle Heavy Weight Lift Off Hinge with Round Bushing - 5" x 4"

PART. NO.

152HRB-5x4-LH 152HRB-5x4-RH