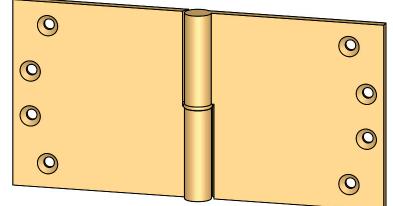

Comments:

TITLE:

Round Knuckle Heavy Weight Lift Off Hinge with Round Bushing - 4" x 8"

PART. NO.

152HRB-4X8-LH 152HRB-4X8-RH