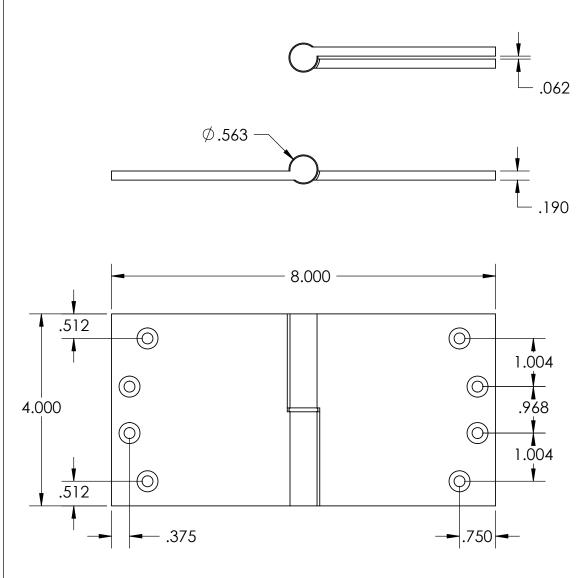

- Specify handing (left hand shown)
- Countersunk for #12 screws
- Available with all standard finials
- Swaged for mortise application

Merit Metal Products Inc. 242 Valley Road Warrington, PA 18976 P 215-343-2500 F 215-343-4839 The information contained in this drawing is the sole intellectual property of Merit Metal Products. Any reproduction in part or as a whole without the written permission of Merit Metal Products is prohibited.

Unless Otherwise Specified:

Dimensions are in inches

All dimensions are from edge, theoretical sharp corner, or hole center.

|        | NAME | DATE       |
|--------|------|------------|
| Drawn: | AJE  | 12/22/2021 |
|        |      |            |

Comments:

TITLE:

Round Knuckle Heavy Weight Lift Off Hinge with Round Bushing - 4" x 8"

PART. NO.

152HRB-4X8-LH 152HRB-4X8-RH