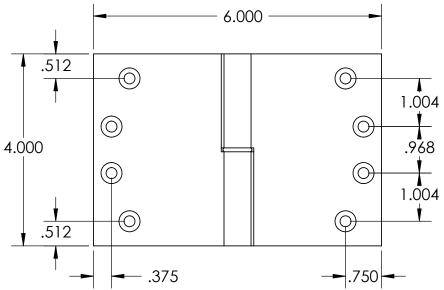

Unless Otherwise Specified:

Dimensions are in inches

All dimensions are from edge, theoretical sharp corner, or hole center.

|        | NAME | DATE       |
|--------|------|------------|
| Drawn: | AJE  | 12/22/2021 |
|        |      |            |

Comments:

TITLE:

Round Knuckle Heavy Weight Lift Off Hinge with Round Bushing - 4" x 6"

PART. NO.

152HRB-4X6-LH 152HRB-4X6-RH