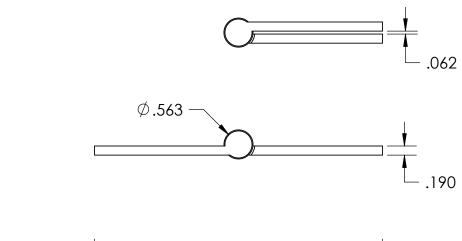

Unless Otherwise Specified:

Dimensions are in inches

All dimensions are from edge, theoretical sharp corner, or hole center.

|        | NAME | DATE       |
|--------|------|------------|
| Drawn: | AJE  | 12/22/2021 |
|        |      |            |