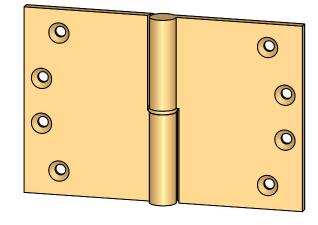

Comments:

TITLE:

Round Knuckle Heavy Weight Lift Off Hinge with Round Bushing - 4" x 6"

PART. NO.

152HRB-4X6-LH 152HRB-4X6-RH