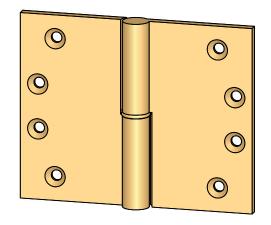

- Specify handing (left hand shown)
- Countersunk for #12 screws
- Available with all standard finials
- Swaged for mortise application

|                                                                                                       | The information contained                                                                                                                                                  | Unless Otherwise Specified:                                                                               |           | NAME | DATE       | TITLE: | Round Knuckle Heavy                   |
|-------------------------------------------------------------------------------------------------------|----------------------------------------------------------------------------------------------------------------------------------------------------------------------------|-----------------------------------------------------------------------------------------------------------|-----------|------|------------|--------|---------------------------------------|
|                                                                                                       | in this drawing is the sole                                                                                                                                                |                                                                                                           | Drawn:    | AJE  | 12/22/2021 |        | Weight Lift Off Hinge with            |
| Kerit Metal Products Inc.<br>242 Valley Road<br>Warrington, PA 18976<br>P 215-343-2500 F 215-343-4839 | intellectual property of<br>Merit Metal Products. Any<br>reproduction in part or as a<br>whole without the written<br>permission of Merit Metal<br>Products is prohibited. | Dimensions are in inches<br>All dimensions are from<br>edge, theoretical sharp<br>corner, or hole center. | Comments: |      |            |        | Round Bushing - 4" x 5"               |
|                                                                                                       |                                                                                                                                                                            |                                                                                                           |           |      |            | PART.  | NO.<br>152HRB-4X5-LH<br>152HRB-4X5-RH |