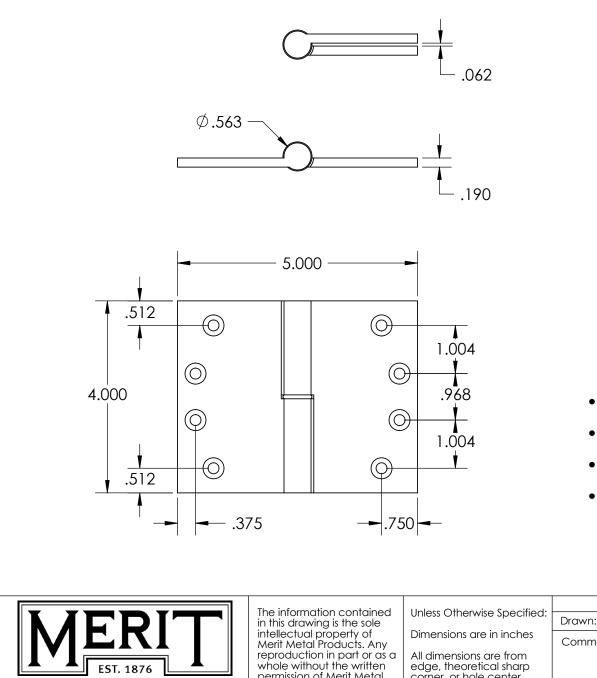

- Specify handing (left hand shown)
- Countersunk for #12 screws
- Available with all standard finials
- Swaged for mortise application

|                                                                                                       | The information contained                                                                                                                                                  | Unless Otherwise Specified:                                                                               |           | NAME | DATE       | TITLE: | Round Knuckle Heavy                   |
|-------------------------------------------------------------------------------------------------------|----------------------------------------------------------------------------------------------------------------------------------------------------------------------------|-----------------------------------------------------------------------------------------------------------|-----------|------|------------|--------|---------------------------------------|
|                                                                                                       | in this drawing is the sole                                                                                                                                                |                                                                                                           | Drawn:    | AJE  | 12/22/2021 |        | Weight Lift Off Hinge with            |
| Kerit Metal Products Inc.<br>242 Valley Road<br>Warrington, PA 18976<br>P 215-343-2500 F 215-343-4839 | intellectual property of<br>Merit Metal Products. Any<br>reproduction in part or as a<br>whole without the written<br>permission of Merit Metal<br>Products is prohibited. | Dimensions are in inches<br>All dimensions are from<br>edge, theoretical sharp<br>corner, or hole center. | Comments: |      |            |        | Round Bushing - 4" x 5"               |
|                                                                                                       |                                                                                                                                                                            |                                                                                                           |           |      |            | PART.  | NO.<br>152HRB-4X5-LH<br>152HRB-4X5-RH |