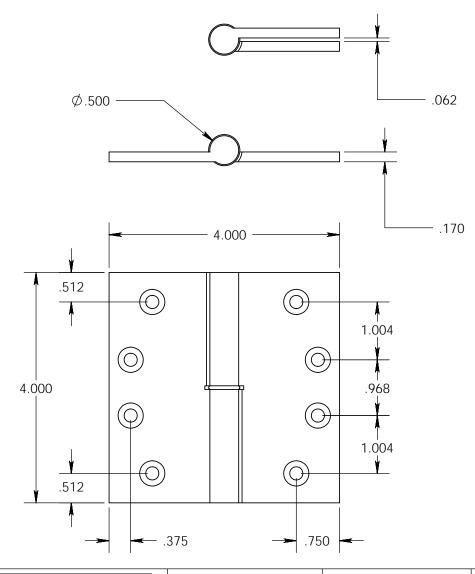

- Specify handing(Left hand shown)
- Countersunk for #12 screws
- Available with all standard finials
- Swaged for mortise application

Merit Metal Products Inc. 242 Valley Road Warrington, PA 18976 P 215-343-2500 F 215-343-4839

Unless Otherwise Specified:

Dimensions are in inches

All dimensions are from edge, theoretical sharp corner, or hole center.

|        | NAME | DATE   |
|--------|------|--------|
| Drawn: | AJC  | 8/2/17 |
|        |      |        |

Comments:

TITLE:

Round Knuckle Heavy Weight Lift Off Hinge with Round Bushing- 4" x 4"

PART. NO.

152HRB-4x4-LH 152HRB-4x4-RH