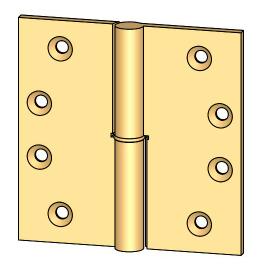

- Specify handing(Left hand shown)
- Countersunk for #12 screws
- Available with all standard finials
- Swaged for mortise application

Merit Metal Products Inc. 242 Valley Road Warrington, PA 18976 P 215-343-2500 F 215-343-4839

Comments:

TITLE:

Round Knuckle Heavy Weight Lift Off Hinge with Round Bushing- 4" x 4"

PART. NO.

152HRB-4x4-LH 152HRB-4x4-RH