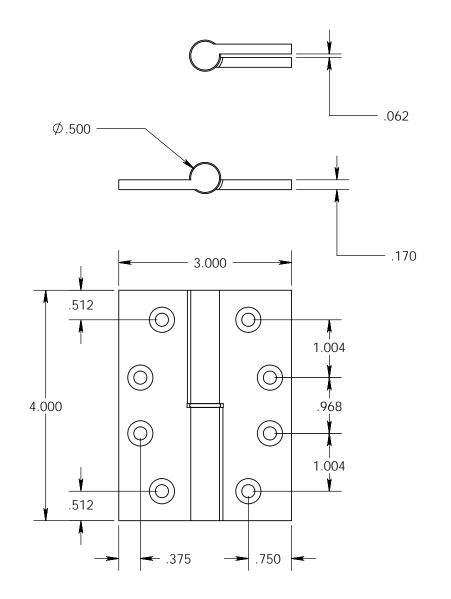

- Specify handing (left hand shown)
- Countersunk for #10 screws
- Available with all standard finials
- Swaged for mortise application

Merit Metal Products Inc. 242 Valley Road Warrington, PA 18976 P 215-343-2500 F 215-343-4839 The information contained in this drawing is the sole intellectual property of Merit Metal Products. Any reproduction in part or as a whole without the written permission of Merit Metal Products is prohibited.

Unless Otherwise Specified:

Dimensions are in inches

All dimensions are from edge, theoretical sharp corner, or hole center.

|        | NAME | DATE   |
|--------|------|--------|
| Drawn: | AJC  | 8/2/17 |
|        |      |        |

Comments:

TITLE: F

Round Knuckle Heavy Weight Lift Off Hinge with Round Bushing - 4" x 3"

PART. NO.

152HRB-4x3-LH 152HRB-4x3-RH