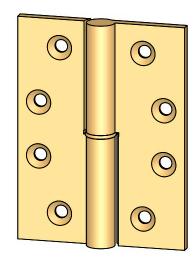

- Specify handing (left hand shown)
- Countersunk for #10 screws
- Available with all standard finials
- Swaged for mortise application

Merit Metal Products Inc. 242 Valley Road Warrington, PA 18976 P 215-343-2500 F 215-343-4839 The information contained in this drawing is the sole intellectual property of Merit Metal Products. Any reproduction in part or as a whole without the written permission of Merit Metal Products is prohibited.

Comments:

TITLE: F

Round Knuckle Heavy Weight Lift Off Hinge with Round Bushing - 4" x 3"

PART. NO.

152HRB-4x3-LH 152HRB-4x3-RH