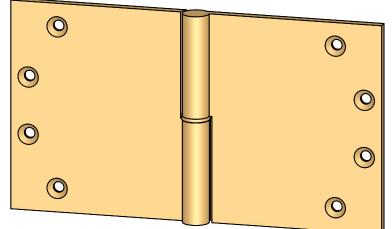

Comments:

Round Knuckle Heavy
Weight Lift Off Hinge with
Round Bushing - 4-1/2" x 8"

PART. NO.

152HRB-4.5X8-LH 152HRB-4.5X8-RH