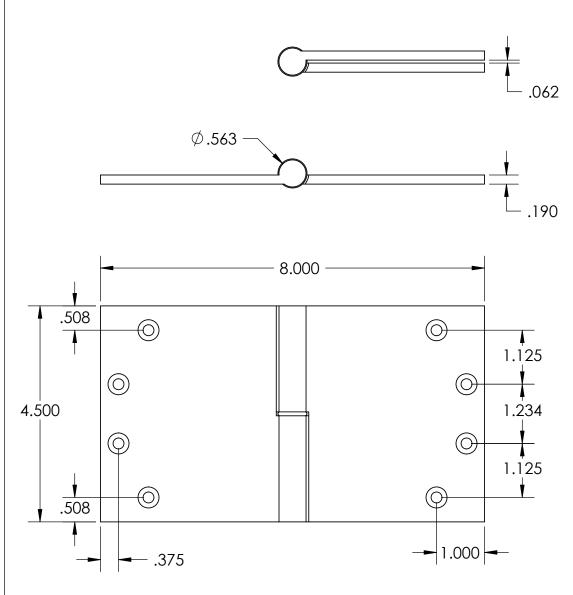

- Specify handing (left hand shown)
- Countersunk for #12 screws
- Available with all standard finials
- Swaged for mortise application

Merit Metal Products Inc. 242 Valley Road Warrington, PA 18976 P 215-343-2500 F 215-343-4839 The information contained in this drawing is the sole intellectual property of Merit Metal Products. Any reproduction in part or as a whole without the written permission of Merit Metal Products is prohibited.

Unless Otherwise Specified:

Dimensions are in inches

All dimensions are from edge, theoretical sharp corner, or hole center.

|        | NAME | DATE       |
|--------|------|------------|
| Drawn: | AJE  | 12/22/2021 |
|        |      |            |

Comments:

Round Knuckle Heavy
Weight Lift Off Hinge with
Round Bushing - 4-1/2" x 8"

PART. NO.

152HRB-4.5X8-LH 152HRB-4.5X8-RH