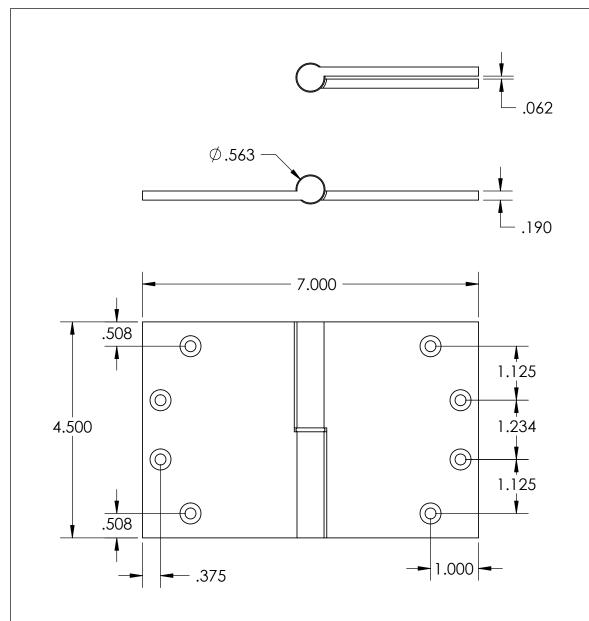

- Specify handing (left hand shown)
- Countersunk for #12 screws
- Available with all standard finials
- Swaged for mortise application

Merit Metal Products Inc. 242 Valley Road Warrington, PA 18976 P 215-343-2500 F 215-343-4839 The information contained in this drawing is the sole intellectual property of Merit Metal Products. Any reproduction in part or as a whole without the written permission of Merit Metal Products is prohibited.

Unless Otherwise Specified:

Dimensions are in inches

All dimensions are from edge, theoretical sharp corner, or hole center.

|        | NAME | DATE       |
|--------|------|------------|
| Drawn: | AJE  | 12/22/2021 |
|        |      |            |

Comments:

Round Knuckle Heavy
Weight Lift Off Hinge with
Round Bushing - 4-1/2" x 7"

PART. NO.

152HRB-4.5X7-LH 152HRB-4.5X7-RH