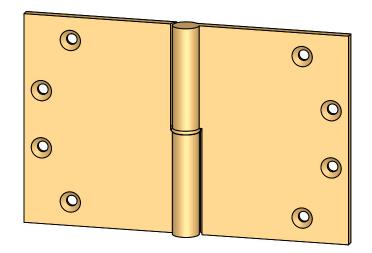

Comments:

Round Knuckle Heavy
Weight Lift Off Hinge with
Round Bushing - 4-1/2" x 7"

PART. NO.

152HRB-4.5X7-LH 152HRB-4.5X7-RH