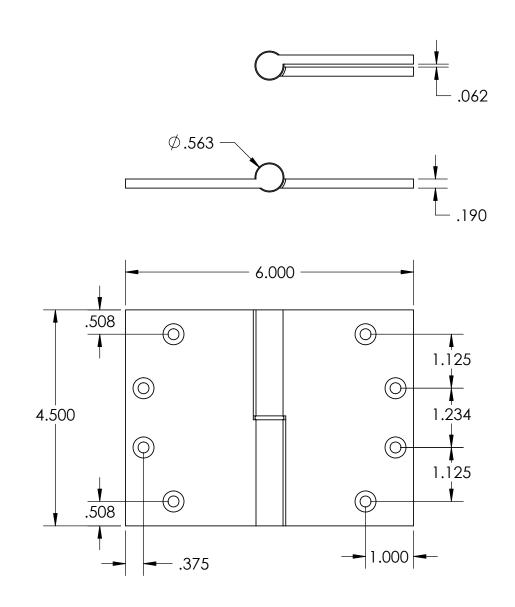

- Specify handing (left hand shown)
- Countersunk for #12 screws
- Available with all standard finials
- Swaged for mortise application

Merit Metal Products Inc. 242 Valley Road Warrington, PA 18976 P 215-343-2500 F 215-343-4839 The information contained in this drawing is the sole intellectual property of Merit Metal Products. Any reproduction in part or as a whole without the witten permission of Merit Metal Products is prohibited.

Unless Otherwise Specified:

Dimensions are in inches

All dimensions are from edge, theoretical sharp corner, or hole center.

|        | NAME | DATE       |
|--------|------|------------|
| Drawn: | AJE  | 12/22/2021 |
|        |      |            |

Comments:

Round Knuckle Heavy
Weight Lift Off Hinge with
Round Bushing - 4-1/2" x 6"

PART. NO.

152HRB-4.5X6-LH 152HRB-4.5X6-RH