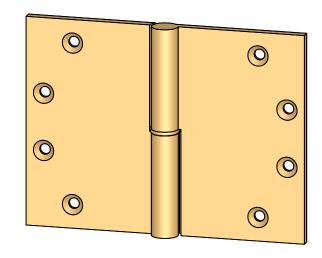

Comments:

Round Knuckle Heavy
Weight Lift Off Hinge with
Round Bushing - 4-1/2" x 6"

PART. NO.

152HRB-4.5X6-LH 152HRB-4.5X6-RH