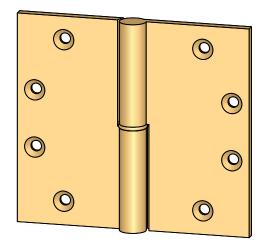

Comments:

Round Knuckle Heavy
Weight Lift Off Hinge with
Round Bushing - 4-1/2" x 5"

PART. NO.

152HRB-4.5X5-LH 152HRB-4.5X5-RH