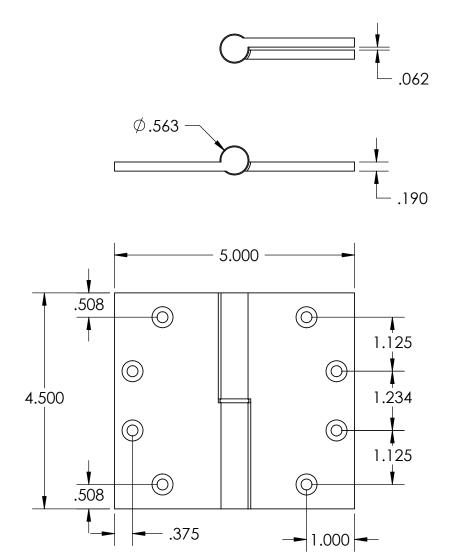

- Specify handing (left hand shown)
- Countersunk for #12 screws
- Available with all standard finials
- Swaged for mortise application

Merit Metal Products Inc. 242 Valley Road Warrington, PA 18976 P 215-343-2500 F 215-343-4839 The information contained in this drawing is the sole intellectual property of Merit Metal Products. Any reproduction in part or as a whole without the written permission of Merit Metal Products is prohibited.

Unless Otherwise Specified:

Dimensions are in inches

All dimensions are from edge, theoretical sharp corner, or hole center.

|        | NAME | DATE       |
|--------|------|------------|
| Drawn: | AJE  | 12/22/2021 |
|        |      |            |

Comments:

Round Knuckle Heavy
Weight Lift Off Hinge with
Round Bushing - 4-1/2" x 5"

PART. NO.

152HRB-4.5X5-LH 152HRB-4.5X5-RH