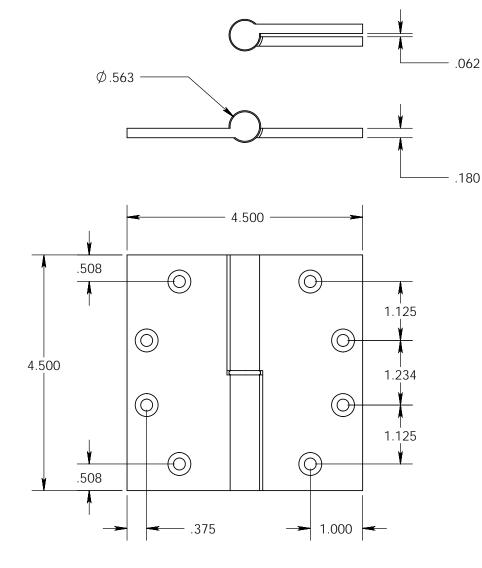

- Specify handing (left hand shown)
- Countersunk for #12 screws
- Available with all standard finials
- Swaged for mortise application

Merit Metal Products Inc. 242 Valley Road Warrington, PA 18976 P 215-343-2500 F 215-343-4839 The information contained in this drawing is the sole intellectual property of Merit Metal Products. Any reproduction in part or as a whole without the written permission of Merit Metal Products is prohibited.

Unless Otherwise Specified:

Dimensions are in inches

All dimensions are from edge, theoretical sharp corner, or hole center.

|        | NAME | DATE   |
|--------|------|--------|
| Drawn: | AJC  | 8/2/17 |
|        |      |        |

Comments:

Weight Lift Off Hinge with Round Bushing - 4-1/2" x 4-1/2"

PART. NO.

152HRB-4.5x4.5-LH 152HRB-4.5x4.5-RH