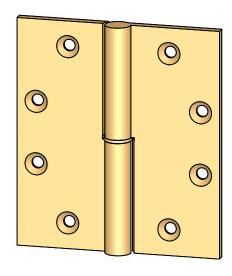

Comments:

Round Knuckle Heavy
Weight Lift Off Hinge with
Round Bushing - 4-1/2" x 4"

PART. NO.

152HRB-4.5x4-LH 152HRB-4.5x4-RH