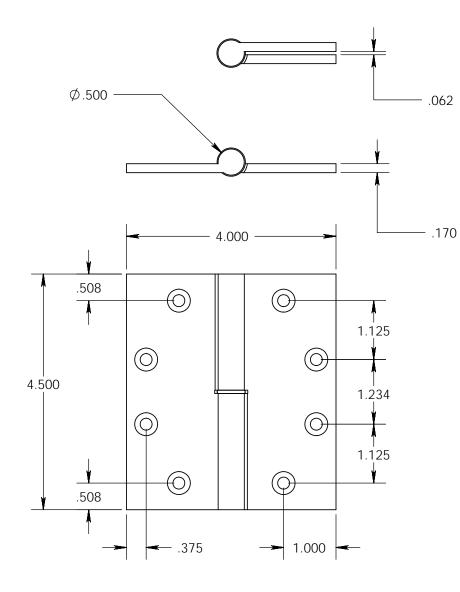

- Specify handing (left hand shown)
- Countersunk for #12 screws
- Available with all standard finials
- Swaged for mortise application

Merit Metal Products Inc. 242 Valley Road Warrington, PA 18976 P 215-343-2500 F 215-343-4839 The information contained in this drawing is the sole intellectual property of Merit Metal Products. Any reproduction in part or as a whole without the written permission of Merit Metal Products is prohibited.

Unless Otherwise Specified:

Dimensions are in inches

All dimensions are from edge, theoretical sharp corner, or hole center.

|        | NAME | DATE   |
|--------|------|--------|
| Drawn: | AJC  | 8/2/17 |
|        |      |        |

Comments:

Round Knuckle Heavy
Weight Lift Off Hinge with
Round Bushing - 4-1/2" x 4"

PART. NO.

152HRB-4.5x4-LH 152HRB-4.5x4-RH