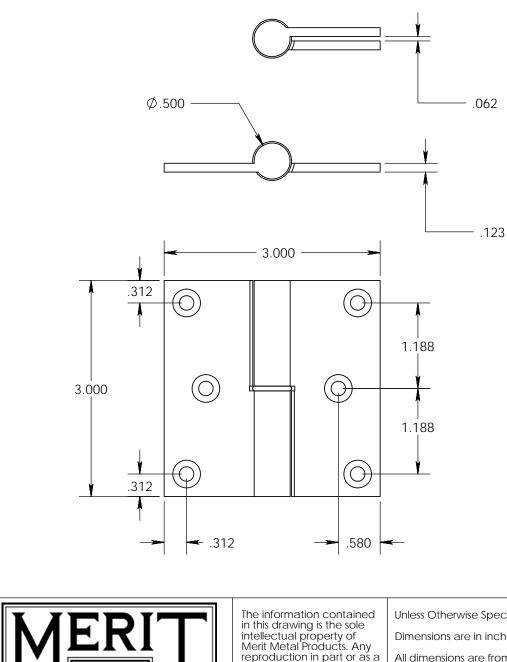

- Specify handing (left hand shown)
- Countersunk for #10 screws
- Available with all standard finials
- Swaged for mortise application

|                                                                                                       | The information contained                                                                                                                       | Unless Otherwise Specified:                                                                               |           | NAME | DATE   | TITLE: | Round Knuckle Heavy            |
|-------------------------------------------------------------------------------------------------------|-------------------------------------------------------------------------------------------------------------------------------------------------|-----------------------------------------------------------------------------------------------------------|-----------|------|--------|--------|--------------------------------|
|                                                                                                       | in this drawing is the sole                                                                                                                     |                                                                                                           | Drawn:    | AJC  | 8/2/17 |        | Weight Lift Off Hinge with     |
| EST. 1876                                                                                             | intellectual property of<br>Merit Metal Products. Any<br>reproduction in part or as a<br>whole without the written<br>permission of Merit Metal | Dimensions are in inches<br>All dimensions are from<br>edge, theoretical sharp<br>corner, or hole center. | Comments: |      |        | PART   | Round Bushing - 3" x 3"        |
| Merit Metal Products Inc.<br>242 Valley Road<br>Warrington, PA 18976<br>P 215-343-2500 F 215-343-4839 | Products is prohibited.                                                                                                                         |                                                                                                           |           |      |        |        | 152HRB-3x3-LH<br>152HRB-3x3-RH |