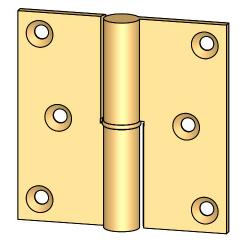

- Specify handing (left hand shown)
- Countersunk for #10 screws
- Available with all standard finials
- Swaged for mortise application

|                                                                                                       | The information contained                                                                                                                       | Unless Otherwise Specified:                                                                               |           | NAME | DATE   | TITLE: | Round Knuckle Heavy            |
|-------------------------------------------------------------------------------------------------------|-------------------------------------------------------------------------------------------------------------------------------------------------|-----------------------------------------------------------------------------------------------------------|-----------|------|--------|--------|--------------------------------|
|                                                                                                       | in this drawing is the sole                                                                                                                     |                                                                                                           | Drawn:    | AJC  | 8/2/17 |        | Weight Lift Off Hinge with     |
| EST. 1876                                                                                             | intellectual property of<br>Merit Metal Products. Any<br>reproduction in part or as a<br>whole without the written<br>permission of Merit Metal | Dimensions are in inches<br>All dimensions are from<br>edge, theoretical sharp<br>corner, or hole center. | Comments: |      |        | PART   | Round Bushing - 3" x 3"        |
| Merit Metal Products Inc.<br>242 Valley Road<br>Warrington, PA 18976<br>P 215-343-2500 F 215-343-4839 | Products is prohibited.                                                                                                                         |                                                                                                           |           |      |        |        | 152HRB-3x3-LH<br>152HRB-3x3-RH |