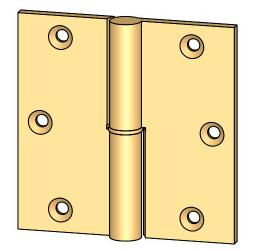

- Specify handing (left hand shown)
- Countersunk for #10 screws
- Available with all standard finials
- Swaged for mortise application

|                                                                                                       | The information contained                                                                                                                                                                                 | Unless Otherwise Specified:                                                                               |                   | NAME |        | TITLE: | Round Knuckle Heavy                                       |
|-------------------------------------------------------------------------------------------------------|-----------------------------------------------------------------------------------------------------------------------------------------------------------------------------------------------------------|-----------------------------------------------------------------------------------------------------------|-------------------|------|--------|--------|-----------------------------------------------------------|
| Merit Metal Products Inc.<br>242 Valley Road<br>Warrington, PA 18976<br>P 215-343-2500 F 215-343-4839 | in this drawing is the sole<br>intellectual property of<br>Merit Metal Products. Any<br>reproduction in part or as a<br>whole without the written<br>permission of Merit Metal<br>Products is prohibited. | Dimensions are in inches<br>All dimensions are from<br>edge, theoretical sharp<br>corner, or hole center. | Drawn:<br>Comment | AJC  | 8/2/17 | PART   | Weight Lift Off Hinge with<br>Round Bushing - 3.5" x 3.5" |