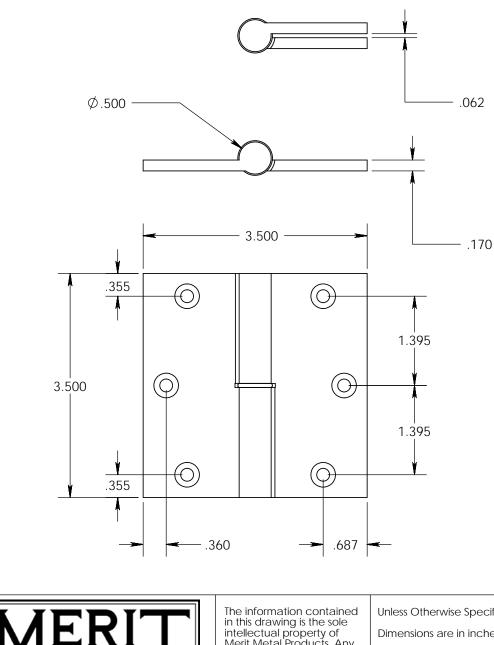

- Specify handing (left hand shown)
- Countersunk for #10 screws
- Available with all standard finials
- Swaged for mortise application

|                                                                                                       | The information contained                                                                                                                                                                                 | Unless Otherwise Specified:                                                                               |                   | NAME |        | TITLE: | Round Knuckle Heavy                                       |
|-------------------------------------------------------------------------------------------------------|-----------------------------------------------------------------------------------------------------------------------------------------------------------------------------------------------------------|-----------------------------------------------------------------------------------------------------------|-------------------|------|--------|--------|-----------------------------------------------------------|
| Merit Metal Products Inc.<br>242 Valley Road<br>Warrington, PA 18976<br>P 215-343-2500 F 215-343-4839 | in this drawing is the sole<br>intellectual property of<br>Merit Metal Products. Any<br>reproduction in part or as a<br>whole without the written<br>permission of Merit Metal<br>Products is prohibited. | Dimensions are in inches<br>All dimensions are from<br>edge, theoretical sharp<br>corner, or hole center. | Drawn:<br>Comment | AJC  | 8/2/17 | PART   | Weight Lift Off Hinge with<br>Round Bushing - 3.5" x 3.5" |