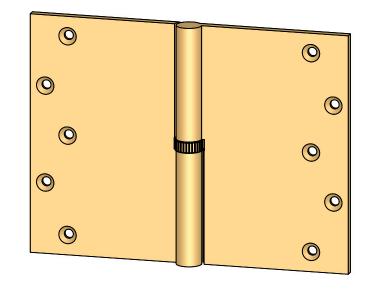

Comments:

Round Knuckle Heavy Weight Lift Off Hinge with Knurled Bushing - 6" x 8"

PART. NO.

152HK-6X8-LH 152HK-6X8-RH