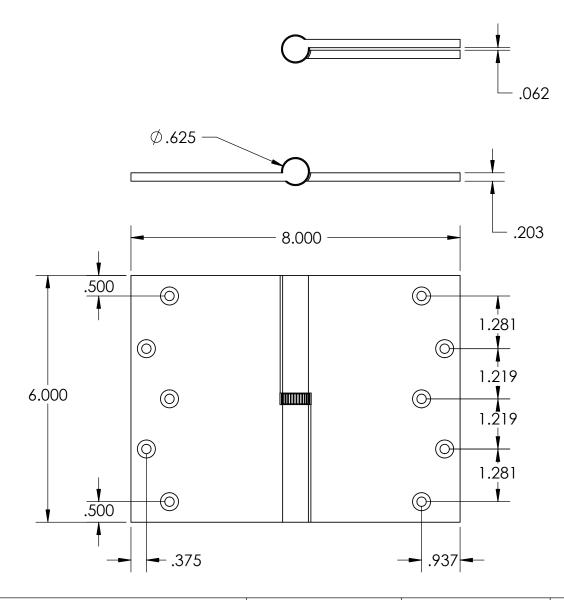

- Specify handing (left hand shown)
- Countersunk for #12 screws
- Available with all standard finials
- Swaged for mortise application

Merit Metal Products Inc. 242 Valley Road Warrington, PA 18976 P 215-343-2500 F 215-343-4839 The information contained in this drawing is the sole intellectual property of Merit Metal Products. Any reproduction in part or as a whole without the written permission of Merit Metal Products is prohibited.

Comments:

Round Knuckle Heavy Weight Lift Off Hinge with Knurled Bushing - 6" x 8"

PART. NO.

152HK-6X8-LH 152HK-6X8-RH