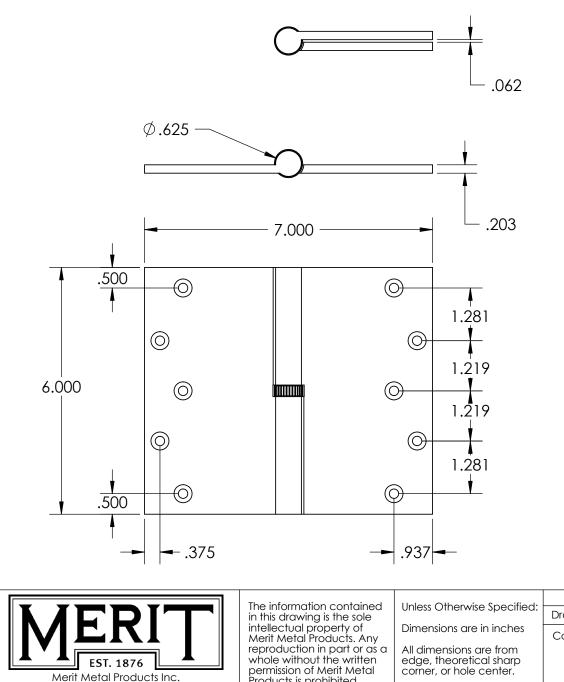

- Specify handing (left hand shown)
- Countersunk for #12 screws
- Available with all standard finials
- Swaged for mortise application

|                                                                                                       | The information contained in this drawing is the sole                                                                  | Unless Otherwise Specified:                                                                               | Drawn:  | NAME | DATE | TITLE: | Round Knuckle Heavy                                                                            |
|-------------------------------------------------------------------------------------------------------|------------------------------------------------------------------------------------------------------------------------|-----------------------------------------------------------------------------------------------------------|---------|------|------|--------|------------------------------------------------------------------------------------------------|
| Merit Metal Products Inc.<br>242 Valley Road<br>Warrington, PA 18976<br>P 215-343-2500 F 215-343-4839 | intellectual property of D<br>Merit Metal Products. Any<br>reproduction in part or as a<br>whole without the written e | Dimensions are in inches<br>All dimensions are from<br>edge, theoretical sharp<br>corner, or hole center. | Comment | -    |      | PART   | Weight Lift Off Hinge with<br>Knurled Bushing - 6" x 7"<br>NO.<br>152HK-6X7-LH<br>152HK-6X7-RH |