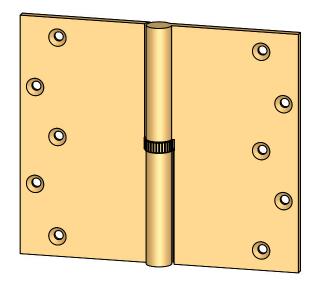

- Specify handing (left hand shown)
- Countersunk for #12 screws
- Available with all standard finials
- Swaged for mortise application

|                                                                                                       | The information contained in this drawing is the sole                                                                  | Unless Otherwise Specified:                                                                               | Drawn:  | NAME | DATE | TITLE: | Round Knuckle Heavy                                                                            |
|-------------------------------------------------------------------------------------------------------|------------------------------------------------------------------------------------------------------------------------|-----------------------------------------------------------------------------------------------------------|---------|------|------|--------|------------------------------------------------------------------------------------------------|
| Merit Metal Products Inc.<br>242 Valley Road<br>Warrington, PA 18976<br>P 215-343-2500 F 215-343-4839 | intellectual property of D<br>Merit Metal Products. Any<br>reproduction in part or as a<br>whole without the written e | Dimensions are in inches<br>All dimensions are from<br>edge, theoretical sharp<br>corner, or hole center. | Comment | -    |      | PART   | Weight Lift Off Hinge with<br>Knurled Bushing - 6" x 7"<br>NO.<br>152HK-6X7-LH<br>152HK-6X7-RH |