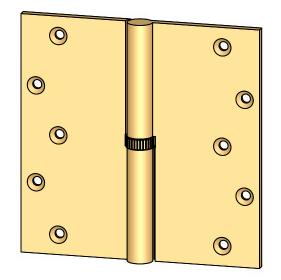

Comments:

Round Knuckle Heavy Weight Lift Off Hinge with Knurled Bushing - 6" x 6"

PART. NO.

152HK-6x6-LH 152HK-6x6-RH