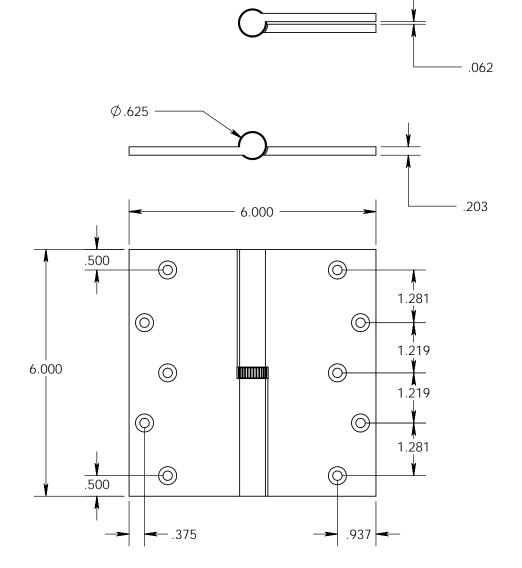

- Specify handing (left hand shown)
- Countersunk for #12 screws
- Available with all standard finials
- Swaged for mortise application

Merit Metal Products Inc. 242 Valley Road Warrington, PA 18976 P 215-343-2500 F 215-343-4839 The information contained in this drawing is the sole intellectual property of Merit Metal Products. Any reproduction in part or as a whole without the written permission of Merit Metal Products is prohibited.

Comments:

Round Knuckle Heavy Weight Lift Off Hinge with Knurled Bushing - 6" x 6"

PART. NO.

152HK-6x6-LH 152HK-6x6-RH