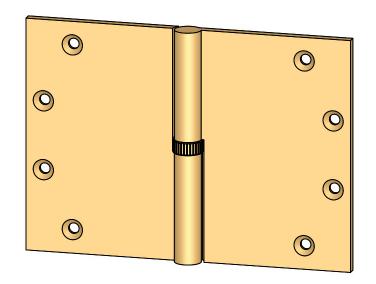

Comments:

TITLE:

Round Knuckle Heavy Weight Lift Off Hinge with Knurled Bushing - 5" x 7"

PART. NO.

152HK-5X7-LH 152HK-5X7-RH