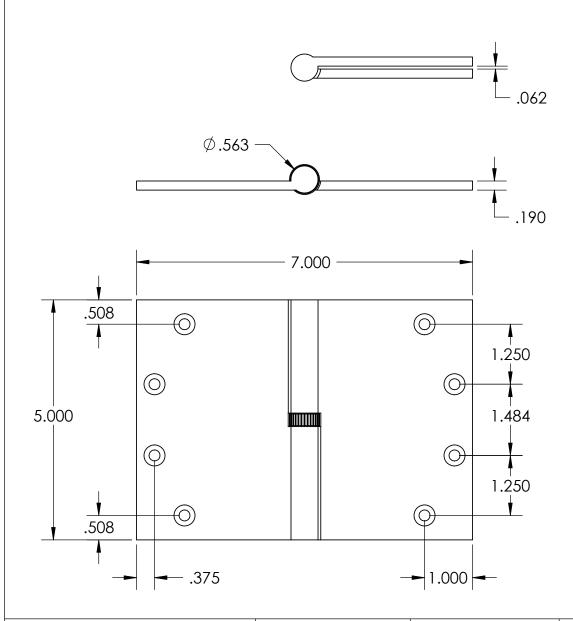

- Specify handing (left hand shown)
- Countersunk for #12 screws
- Available with all standard finials
- Swaged for mortise application

Merit Metal Products Inc. 242 Valley Road Warrington, PA 18976 P 215-343-2500 F 215-343-4839 The information contained in this drawing is the sole intellectual property of Merit Metal Products. Any reproduction in part or as a whole without the witten permission of Merit Metal Products is prohibited.

Unless Otherwise Specified:

Dimensions are in inches

All dimensions are from edge, theoretical sharp corner, or hole center.

|        | NAME | DATE       |
|--------|------|------------|
| Drawn: | AJE  | 11/16/2021 |
|        |      |            |

Comments:

TITLE:

Round Knuckle Heavy Weight Lift Off Hinge with Knurled Bushing - 5" x 7"

PART. NO.

152HK-5X7-LH 152HK-5X7-RH