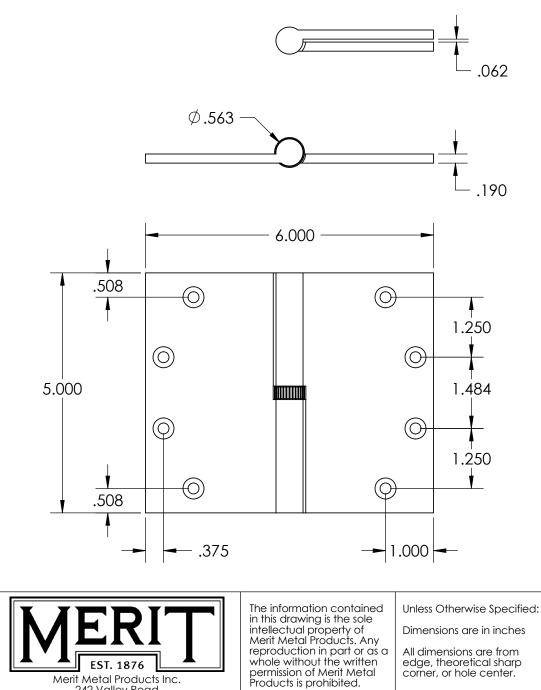

- Specify handing (left hand shown)
- Countersunk for #12 screws
- Available with all standard finials
- Swaged for mortise application

|                                                                                                                    | The information contained                                                                                                                                                                                 | Unless Otherwise Specified:                                                                               |                   | NAME      | DATE       | TITLE: | Round Knuckle Heavy                                                                                                     |
|--------------------------------------------------------------------------------------------------------------------|-----------------------------------------------------------------------------------------------------------------------------------------------------------------------------------------------------------|-----------------------------------------------------------------------------------------------------------|-------------------|-----------|------------|--------|-------------------------------------------------------------------------------------------------------------------------|
| EST. 1876<br>Merit Metal Products Inc.<br>242 Valley Road<br>Warrington, PA 18976<br>P 215-343-2500 F 215-343-4839 | in this drawing is the sole<br>intellectual property of<br>Merit Metal Products. Any<br>reproduction in part or as a<br>whole without the written<br>permission of Merit Metal<br>Products is prohibited. | Dimensions are in inches<br>All dimensions are from<br>edge, theoretical sharp<br>corner, or hole center. | Drawn:<br>Comment | AJE<br>s: | 11/16/2021 | PART   | Round Knuckle Heavy<br>Weight Lift Off Hinge with<br>Knurled Bushing - 5" x 6"<br>. NO.<br>152HK-5X6-LH<br>152HK-5X6-RH |