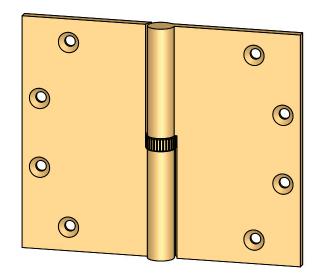

- Specify handing (left hand shown)
- Countersunk for #12 screws
- Available with all standard finials
- Swaged for mortise application

|                                                                                                                    | The information contained                                                                                                                                                                                 | Unless Otherwise Specified:                                                                               |                   | NAME      | DATE       | TITLE: | Round Knuckle Heavy                                                                                                     |
|--------------------------------------------------------------------------------------------------------------------|-----------------------------------------------------------------------------------------------------------------------------------------------------------------------------------------------------------|-----------------------------------------------------------------------------------------------------------|-------------------|-----------|------------|--------|-------------------------------------------------------------------------------------------------------------------------|
| EST. 1876<br>Merit Metal Products Inc.<br>242 Valley Road<br>Warrington, PA 18976<br>P 215-343-2500 F 215-343-4839 | in this drawing is the sole<br>intellectual property of<br>Merit Metal Products. Any<br>reproduction in part or as a<br>whole without the written<br>permission of Merit Metal<br>Products is prohibited. | Dimensions are in inches<br>All dimensions are from<br>edge, theoretical sharp<br>corner, or hole center. | Drawn:<br>Comment | AJE<br>s: | 11/16/2021 | PART   | Round Knuckle Heavy<br>Weight Lift Off Hinge with<br>Knurled Bushing - 5" x 6"<br>. NO.<br>152HK-5X6-LH<br>152HK-5X6-RH |