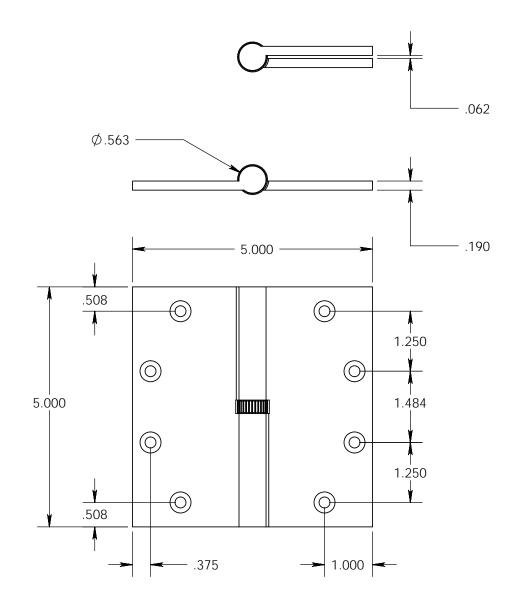

- Specify handing (left hand shown)
- Countersunk for #12 screws
- Available with all standard finials
- Swaged for mortise application

Merit Metal Products Inc. 242 Valley Road Warrington, PA 18976 P 215-343-2500 F 215-343-4839 The information contained in this drawing is the sole intellectual property of Merit Metal Products. Any reproduction in part or as a whole without the written permission of Merit Metal Products is prohibited.

Comments:

Round Knuckle Heavy Weight Lift Off Hinge with Knurled Bushing - 5" x 5"

PART. NO.

152HK-5x5-LH 152HK-5x5-RH