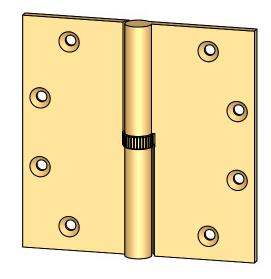

Comments:

Round Knuckle Heavy Weight Lift Off Hinge with Knurled Bushing - 5" x 5"

PART. NO.

152HK-5x5-LH 152HK-5x5-RH