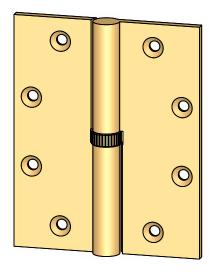

- Specify handing (left hand shown)
- Countersunk for #12 screws
- Available with all standard finials
- Swaged for mortise application

|                                                                                                        | The information contained   | Unless Otherwise Specified:                                                                               |           | NAME | DATE   | TITLE:                    | Round Knuckle Heavy          |  |
|--------------------------------------------------------------------------------------------------------|-----------------------------|-----------------------------------------------------------------------------------------------------------|-----------|------|--------|---------------------------|------------------------------|--|
|                                                                                                        | in this drawing is the sole | 1                                                                                                         | Drawn:    | AJC  | 8/2/17 |                           | Weight Lift Off Hinge with   |  |
|                                                                                                        |                             | Dimensions are in inches<br>All dimensions are from<br>edge, theoretical sharp<br>corner, or hole center. | Comments: |      |        | Knurled Bushing - 5" x 4" |                              |  |
| <b>L L</b> EST. 1876                                                                                   |                             |                                                                                                           |           |      | -      |                           | PART. NO.                    |  |
| Merit Metal Products Inc.<br>242 Valley Road<br>Warrington, PA 18976<br>P 215-343-2500 'F 215-343-4839 |                             |                                                                                                           |           |      |        |                           | 152HK-5x4-LH<br>152HK-5x4-RH |  |