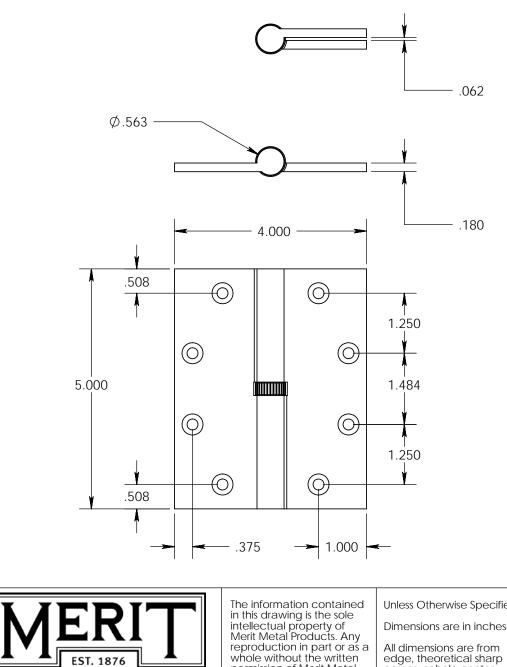

- Specify handing (left hand shown)
- Countersunk for #12 screws
- Available with all standard finials
- Swaged for mortise application

|                                                                                                        | The information contained   | Unless Otherwise Specified:                                                                               |           | NAME | DATE   | TITLE:                    | Round Knuckle Heavy          |  |
|--------------------------------------------------------------------------------------------------------|-----------------------------|-----------------------------------------------------------------------------------------------------------|-----------|------|--------|---------------------------|------------------------------|--|
|                                                                                                        | in this drawing is the sole | 1                                                                                                         | Drawn:    | AJC  | 8/2/17 |                           | Weight Lift Off Hinge with   |  |
|                                                                                                        |                             | Dimensions are in inches<br>All dimensions are from<br>edge, theoretical sharp<br>corner, or hole center. | Comments: |      |        | Knurled Bushing - 5" x 4" |                              |  |
| <b>L L</b> EST. 1876                                                                                   |                             |                                                                                                           |           |      | -      |                           | PART. NO.                    |  |
| Merit Metal Products Inc.<br>242 Valley Road<br>Warrington, PA 18976<br>P 215-343-2500 'F 215-343-4839 |                             |                                                                                                           |           |      |        |                           | 152HK-5x4-LH<br>152HK-5x4-RH |  |