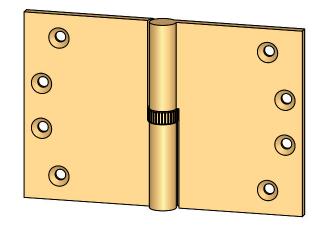

Comments:

TITLE:

Round Knuckle Heavy Weight Lift Off Hinge with Knurled Bushing - 4" x 6"

PART. NO.

152HK-4X6-LH 152HK-4X6-RH