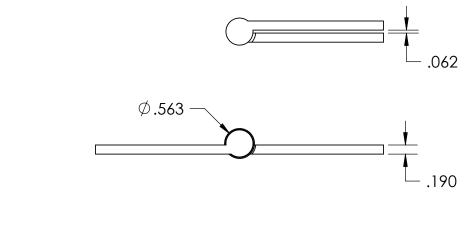

- Specify handing (left hand shown)
- Countersunk for #12 screws
- Available with all standard finials
- Swaged for mortise application

Merit Metal Products Inc. 242 Valley Road Warrington, PA 18976 P 215-343-2500 F 215-343-4839 The information contained in this drawing is the sole intellectual property of Merit Metal Products. Any reproduction in part or as a whole without the written permission of Merit Metal Products is prohibited.