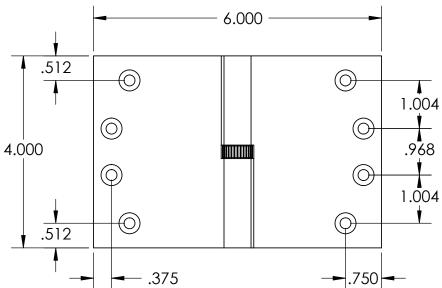

Unless Otherwise Specified:

Dimensions are in inches

All dimensions are from edge, theoretical sharp corner, or hole center.

|        | NAME | DATE       |
|--------|------|------------|
| Drawn: | AJE  | 12/22/2021 |
|        |      |            |

Comments:

TITLE:

Round Knuckle Heavy Weight Lift Off Hinge with Knurled Bushing - 4" x 6"

PART. NO.

152HK-4X6-LH 152HK-4X6-RH