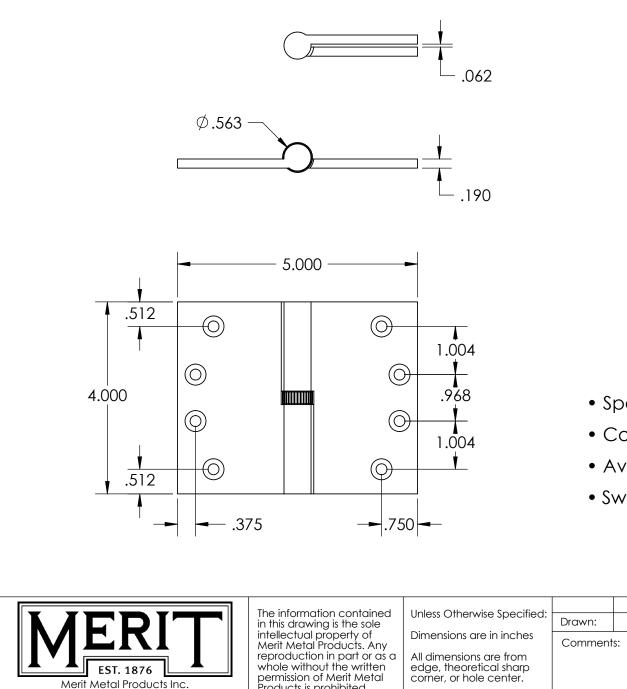

- Specify handing (left hand shown)
- Countersunk for #12 screws
- Available with all standard finials
- Swaged for mortise application

|                                                                                                       | The information contained                                                                                                                                                                                 | Unless Otherwise Specified:                                                                               |           | NAME | DATE       | TITLE: | Pound Knuckle Heavy                               |  |  |
|-------------------------------------------------------------------------------------------------------|-----------------------------------------------------------------------------------------------------------------------------------------------------------------------------------------------------------|-----------------------------------------------------------------------------------------------------------|-----------|------|------------|--------|---------------------------------------------------|--|--|
| Merit Metal Products Inc.<br>242 Valley Road<br>Warrington, PA 18976<br>P 215-343-2500 F 215-343-4839 | in this drawing is the sole<br>intellectual property of<br>Merit Metal Products. Any<br>reproduction in part or as a<br>whole without the written<br>permission of Merit Metal<br>Products is prohibited. | Dimensions are in inches<br>All dimensions are from<br>edge, theoretical sharp<br>corner, or hole center. | Drawn:    | AJE  | 12/22/2021 |        | Round Knuckle Heavy<br>Weight Lift Off Hinge with |  |  |
|                                                                                                       |                                                                                                                                                                                                           |                                                                                                           | Comments: |      |            |        | Knurled Bushing - 4" x 5"                         |  |  |
|                                                                                                       |                                                                                                                                                                                                           |                                                                                                           |           |      |            | PART.  | NO.<br>152HK-4X5-LH<br>152HK-4X5-RH               |  |  |