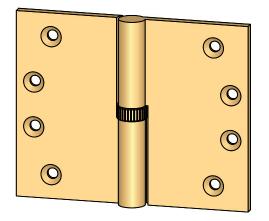

- Specify handing (left hand shown)
- Countersunk for #12 screws
- Available with all standard finials
- Swaged for mortise application

|                                                                                                       | The information contained                                                                                                                                                                                 | Unless Otherwise Specified:                                                                               |           | NAME | DATE       | TITLE: | Pound Knuckle Heavy                               |  |  |
|-------------------------------------------------------------------------------------------------------|-----------------------------------------------------------------------------------------------------------------------------------------------------------------------------------------------------------|-----------------------------------------------------------------------------------------------------------|-----------|------|------------|--------|---------------------------------------------------|--|--|
| Merit Metal Products Inc.<br>242 Valley Road<br>Warrington, PA 18976<br>P 215-343-2500 F 215-343-4839 | in this drawing is the sole<br>intellectual property of<br>Merit Metal Products. Any<br>reproduction in part or as a<br>whole without the written<br>permission of Merit Metal<br>Products is prohibited. | Dimensions are in inches<br>All dimensions are from<br>edge, theoretical sharp<br>corner, or hole center. | Drawn:    | AJE  | 12/22/2021 |        | Round Knuckle Heavy<br>Weight Lift Off Hinge with |  |  |
|                                                                                                       |                                                                                                                                                                                                           |                                                                                                           | Comments: |      |            |        | Knurled Bushing - 4" x 5"                         |  |  |
|                                                                                                       |                                                                                                                                                                                                           |                                                                                                           |           |      |            | PART.  | NO.<br>152HK-4X5-LH<br>152HK-4X5-RH               |  |  |