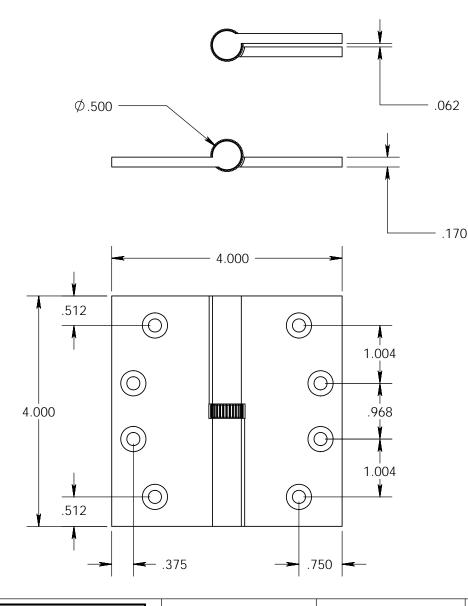

- Specify handing(Left hand shown)
- Countersunk for #12 screws
- Available with all standard finials
- Swaged for mortise application

Merit Metal Products Inc. 242 Valley Road Warrington, PA 18976 P 215-343-2500 F 215-343-4839 The information contained in this drawing is the sole intellectual property of Merit Metal Products. Any reproduction in part or as a whole without the written permission of Merit Metal Products is prohibited.

Unless Otherwise Specified:

Dimensions are in inches

All dimensions are from edge, theoretical sharp corner, or hole center.

|        | NAME | DATE   |
|--------|------|--------|
| Drawn: | AJC  | 8/2/17 |
|        |      |        |

Comments:

Round Knuckle Heavy Weight Lift Off Hinge with Knurled Bushing - 4" x 4"

PART. NO.

152HK-4x4-LH 152HK-4x4-RH