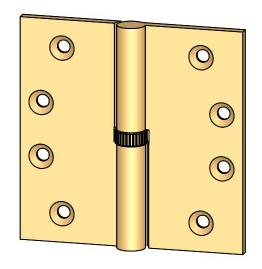

Comments:

Round Knuckle Heavy Weight Lift Off Hinge with Knurled Bushing - 4" x 4"

PART. NO.

152HK-4x4-LH 152HK-4x4-RH