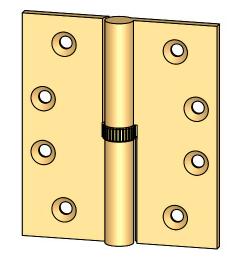

- Specify handing (left hand shown)
- Countersunk for #12 screws
- Available with all standard finials
- Swaged for mortise application

Merit Metal Products Inc. 242 Valley Road Warrington, PA 18976 P 215-343-2500 F 215-343-4839 The information contained in this drawing is the sole intellectual property of Merit Metal Products. Any reproduction in part or as a whole without the written permission of Merit Metal Products is prohibited.

Comments:

Round Knuckle Heavy
Weight Lift Off Hinge with
Knurled Bushing - 4" x 3-1/2"

PART. NO.

152HK-4x3.5-LH 152HK-4x3.5-RH