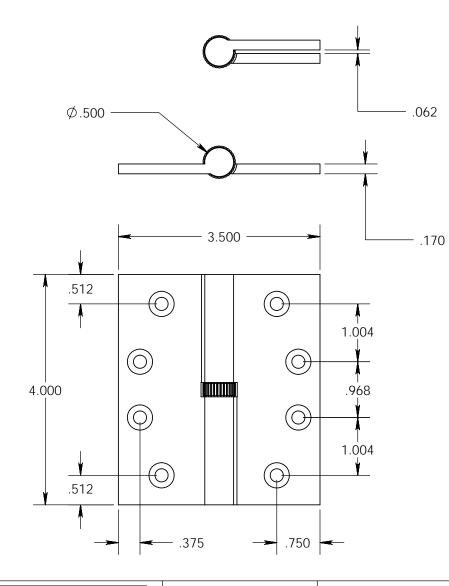

- Specify handing (left hand shown)
- Countersunk for #12 screws
- Available with all standard finials
- Swaged for mortise application

Merit Metal Products Inc. 242 Valley Road Warrington, PA 18976 P 215-343-2500 F 215-343-4839 The information contained in this drawing is the sole intellectual property of Merit Metal Products. Any reproduction in part or as a whole without the written permission of Merit Metal Products is prohibited.

Unless Otherwise Specified:

Dimensions are in inches

All dimensions are from edge, theoretical sharp corner, or hole center.

|        | NAME | DATE   |
|--------|------|--------|
| Drawn: | AJC  | 8/2/17 |
|        |      |        |

Comments:

Round Knuckle Heavy
Weight Lift Off Hinge with
Knurled Bushing - 4" x 3-1/2"

PART. NO.

152HK-4x3.5-LH 152HK-4x3.5-RH