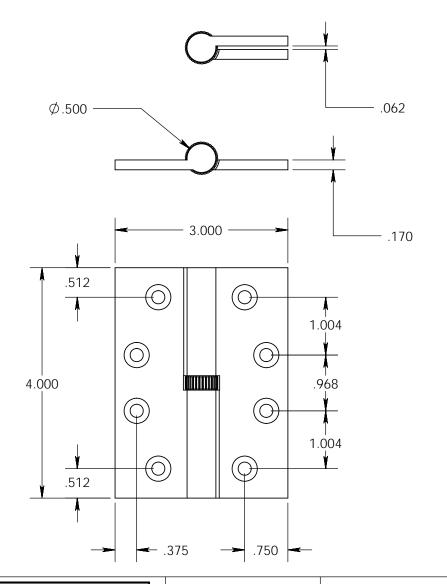

- Specify handing (left hand shown)
- Countersunk for #10 screws
- Available with all standard finials
- Swaged for mortise application

Merit Metal Products Inc. 242 Valley Road Warrington, PA 18976 P 215-343-2500 F 215-343-4839

Unless Otherwise Specified:

Dimensions are in inches

All dimensions are from edge, theoretical sharp corner, or hole center.

|        | NAME | DATE   |
|--------|------|--------|
| Drawn: | AJC  | 8/2/17 |
|        |      |        |

Comments:

TITLE:

Round Knuckle Heavy Weight Lift Off Hinge with Knurled Bushing - 4" x 3"

PART. NO.

152HK-4x3-LH 152HK-4x3-RH