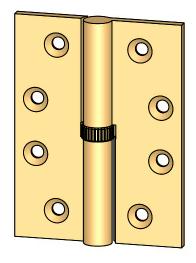

Comments:

TITLE:

Round Knuckle Heavy Weight Lift Off Hinge with Knurled Bushing - 4" x 3"

PART. NO.

152HK-4x3-LH 152HK-4x3-RH