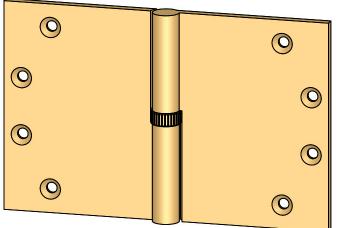

- Specify handing (left hand shown)
- Countersunk for #12 screws
- Available with all standard finials
- Swaged for mortise application

| KACDIT                                                                                                             | The information contained<br>in this drawing is the sole<br>intellectual property of<br>Merit Metal Products. Any<br>reproduction in part or as a<br>whole without the written<br>permission of Merit Metal<br>Products is prohibited. | Unless Otherwise Specified:<br>Dimensions are in inches<br>All dimensions are from<br>edge, theoretical sharp<br>corner, or hole center. | Drawn:  | NAME<br>AJE | DATE<br>12/22/2021 | - V | Round Knuckle Heavy<br>Weight Lift Off Hinge with |
|--------------------------------------------------------------------------------------------------------------------|----------------------------------------------------------------------------------------------------------------------------------------------------------------------------------------------------------------------------------------|------------------------------------------------------------------------------------------------------------------------------------------|---------|-------------|--------------------|-----|---------------------------------------------------|
| EST. 1876<br>Merit Metal Products Inc.<br>242 Valley Road<br>Warrington, PA 18976<br>P 215-343-2500 F 215-343-4839 |                                                                                                                                                                                                                                        |                                                                                                                                          | Comment | ts:         |                    |     | nurled Bushing - 4-1/2" x 7"                      |