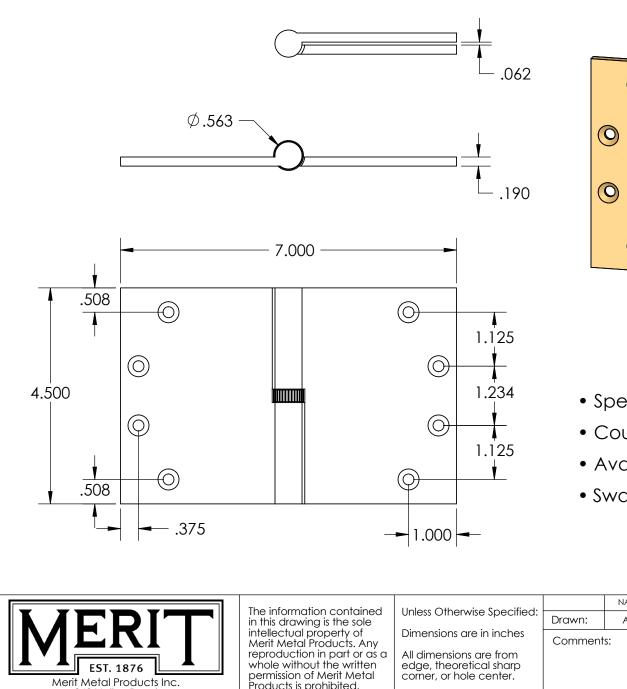

- Specify handing (left hand shown)
- Countersunk for #12 screws
- Available with all standard finials
- Swaged for mortise application

| KACDIT                                                                                                             | The information contained<br>in this drawing is the sole<br>intellectual property of<br>Merit Metal Products. Any<br>reproduction in part or as a<br>whole without the written<br>permission of Merit Metal<br>Products is prohibited. | Unless Otherwise Specified:<br>Dimensions are in inches<br>All dimensions are from<br>edge, theoretical sharp<br>corner, or hole center. | Drawn:  | NAME<br>AJE | DATE<br>12/22/2021 | - V | Round Knuckle Heavy<br>Weight Lift Off Hinge with |
|--------------------------------------------------------------------------------------------------------------------|----------------------------------------------------------------------------------------------------------------------------------------------------------------------------------------------------------------------------------------|------------------------------------------------------------------------------------------------------------------------------------------|---------|-------------|--------------------|-----|---------------------------------------------------|
| EST. 1876<br>Merit Metal Products Inc.<br>242 Valley Road<br>Warrington, PA 18976<br>P 215-343-2500 F 215-343-4839 |                                                                                                                                                                                                                                        |                                                                                                                                          | Comment | ts:         |                    |     | nurled Bushing - 4-1/2" x 7"                      |