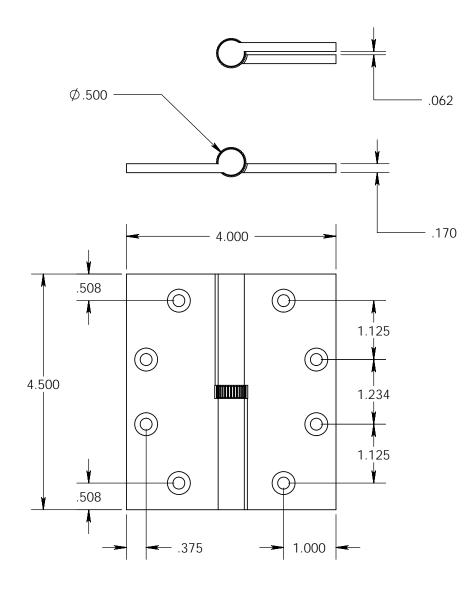

- Specify handing (left hand shown)
- Countersunk for #12 screws
- Available with all standard finials
- Swaged for mortise application

Merit Metal Products Inc. 242 Valley Road Warrington, PA 18976 P 215-343-2500 F 215-343-4839 The information contained in this drawing is the sole intellectual property of Merit Metal Products. Any reproduction in part or as a whole without the written permission of Merit Metal Products is prohibited.

Unless Otherwise Specified:

Dimensions are in inches

All dimensions are from edge, theoretical sharp corner, or hole center.

|        | NAME | DATE   |
|--------|------|--------|
| Drawn: | AJC  | 8/2/17 |
|        |      |        |

Comments:

TITLE: Round Knuckle Heavy Weight Lift Off Hinge with Knurled Bushing - 4-1/2" x 4"

PART. NO.

152HK-4.5x4-LH 152HK-4.5x4-RH