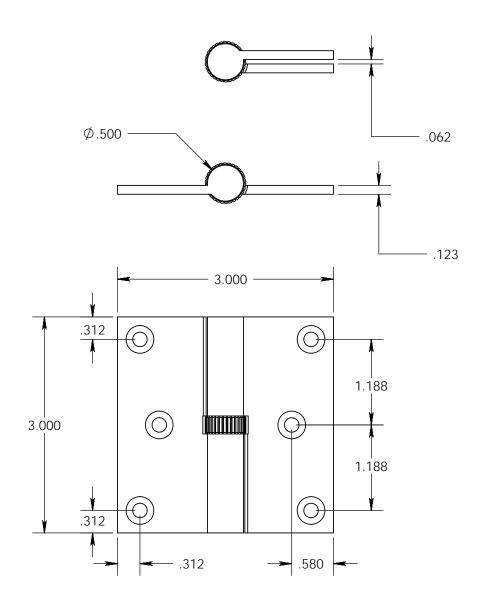

- Specify handing (left hand shown)
- Countersunk for #10 screws
- Available with all standard finials
- Swaged for mortise application

Merit Metal Products Inc. 242 Valley Road Warrington, PA 18976 P 215-343-2500 F 215-343-4839 The information contained in this drawing is the sole intellectual property of Merit Metal Products. Any reproduction in part or as a whole without the written permission of Merit Metal Products is prohibited.

Comments:

Round Knuckle Heavy Weight Lift Off Hinge with Knurled Bushing - 3" x 3"

PART. NO.

152HK-3x3-LH 152HK-3x3-RH