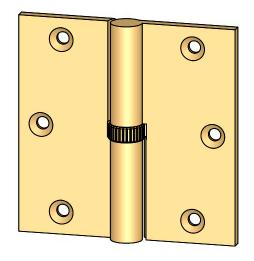

- Specify handing (left hand shown)
- Countersunk for #10 screws
- Available with all standard finials
- Swaged for mortise application

Merit Metal Products Inc. 242 Valley Road Warrington, PA 18976 P 215-343-2500 F 215-343-4839 The information contained in this drawing is the sole intellectual property of Merit Metal Products. Any reproduction in part or as a whole without the written permission of Merit Metal Products is prohibited.

Comments:

Round Knuckle Heavy
Weight Lift Off Hinge with
Knurled Bushing - 3.5" x 3.5"

PART. NO.

152HK-3.5x3.5-LH 152HK-3.5x3.5-RH