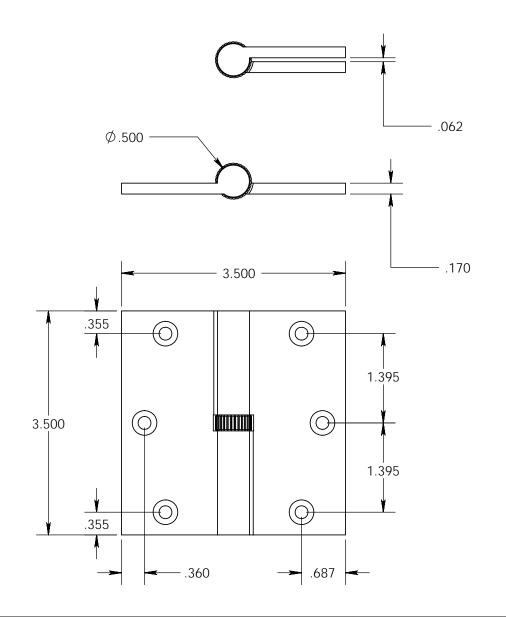

- Specify handing (left hand shown)
- Countersunk for #10 screws
- Available with all standard finials
- Swaged for mortise application

Merit Metal Products Inc. 242 Valley Road Warrington, PA 18976 P 215-343-2500 F 215-343-4839 The information contained in this drawing is the sole intellectual property of Merit Metal Products. Any reproduction in part or as a whole without the written permission of Merit Metal Products is prohibited.

Unless Otherwise Specified:

Dimensions are in inches

All dimensions are from edge, theoretical sharp corner, or hole center.

|        | NAME | DATE   |
|--------|------|--------|
| Drawn: | AJC  | 8/2/17 |
|        |      |        |

Comments:

Round Knuckle Heavy
Weight Lift Off Hinge with
Knurled Bushing - 3.5" x 3.5"

PART. NO.

152HK-3.5x3.5-LH 152HK-3.5x3.5-RH