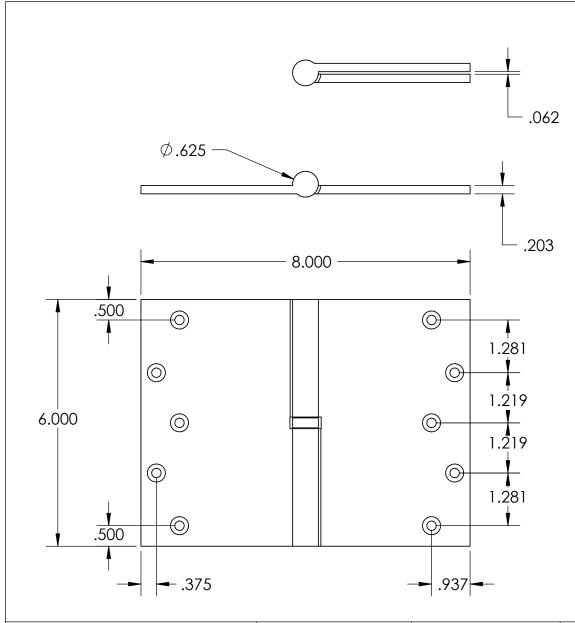

- Specify handing (left hand shown)
- Countersunk for #12 screws
- Available with all standard finials
- Swaged for mortise application

Merit Metal Products Inc. 242 Valley Road Warrington, PA 18976 P 215-343-2500 F 215-343-4839 The information contained in this drawing is the sole intellectual property of Merit Metal Products. Any reproduction in part or as a whole without the written permission of Merit Metal Products is prohibited.

Unless Otherwise Specified:

Dimensions are in inches

All dimensions are from edge, theoretical sharp corner, or hole center.

|        | NAME | DATE       |
|--------|------|------------|
| Drawn: | AJE  | 12/10/2021 |
|        |      |            |

Comments:

Round Knuckle Heavy
Weight Lift Off Hinge with
Exposed Ball Bearing - 6" x 8"

PART. NO.

152HBB-6X8-LH 152HBB-6X8-RH