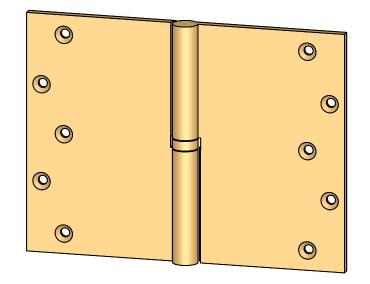

- Specify handing (left hand shown)
- Countersunk for #12 screws
- Available with all standard finials
- Swaged for mortise application

Merit Metal Products Inc. 242 Valley Road Warrington, PA 18976 P 215-343-2500 F 215-343-4839 The information contained in this drawing is the sole intellectual property of Merit Metal Products. Any reproduction in part or as a whole without the written permission of Merit Metal Products is prohibited.

Comments:

Round Knuckle Heavy
Weight Lift Off Hinge with
Exposed Ball Bearing - 6" x 8"

PART. NO.

152HBB-6X8-LH 152HBB-6X8-RH