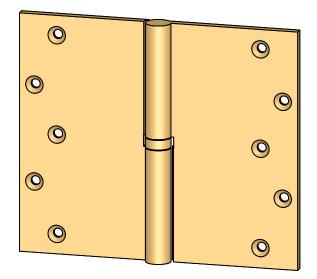

- Specify handing (left hand shown)
- Countersunk for #12 screws
- Available with all standard finials
- Swaged for mortise application

| LICDIT                                                                                                | The information contained in this drawing is the sole                                                                                                                      | Unless Otherwise Specified:<br>Dimensions are in inches<br>All dimensions are from<br>edge, theoretical sharp<br>corner, or hole center. | Drawn: | NAME<br>AJE | DATE<br>12/10/2021 | TITLE: | Round Knuckle Heavy<br>Weight Lift Off Hinge with<br>sposed Ball Bearing - 6" x 7"<br>NO.<br>152HBB-6X7-LH<br>152HBB-6X7-RH |
|-------------------------------------------------------------------------------------------------------|----------------------------------------------------------------------------------------------------------------------------------------------------------------------------|------------------------------------------------------------------------------------------------------------------------------------------|--------|-------------|--------------------|--------|-----------------------------------------------------------------------------------------------------------------------------|
| Merit Metal Products Inc.<br>242 Valley Road<br>Warrington, PA 18976<br>P 215-343-2500 F 215-343-4839 | intellectual property of<br>Merit Metal Products. Any<br>reproduction in part or as a<br>whole without the written<br>permission of Merit Metal<br>Products is prohibited. |                                                                                                                                          | Commen | ts:         |                    |        |                                                                                                                             |