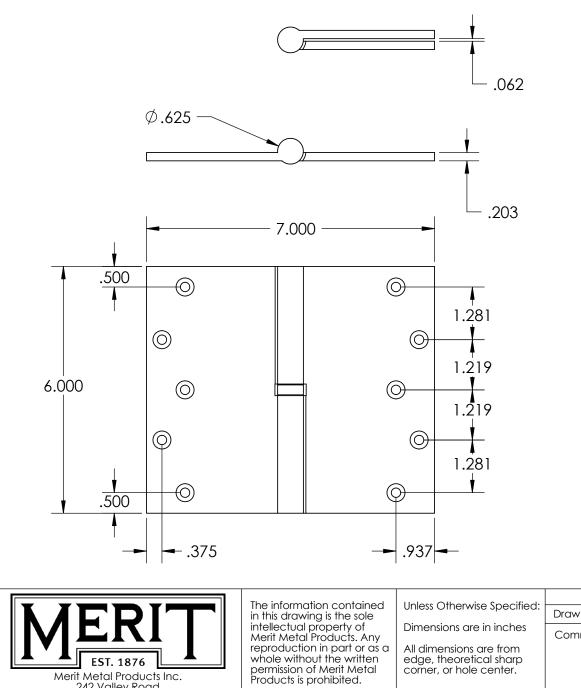

- Specify handing (left hand shown)
- Countersunk for #12 screws
- Available with all standard finials
- Swaged for mortise application

| LICDIT                                                                                                | The information contained in this drawing is the sole                                                                                                                      | Unless Otherwise Specified:<br>Dimensions are in inches<br>All dimensions are from<br>edge, theoretical sharp<br>corner, or hole center. | Drawn: | NAME<br>AJE | DATE<br>12/10/2021 | TITLE: | Round Knuckle Heavy<br>Weight Lift Off Hinge with<br>sposed Ball Bearing - 6" x 7"<br>NO.<br>152HBB-6X7-LH<br>152HBB-6X7-RH |
|-------------------------------------------------------------------------------------------------------|----------------------------------------------------------------------------------------------------------------------------------------------------------------------------|------------------------------------------------------------------------------------------------------------------------------------------|--------|-------------|--------------------|--------|-----------------------------------------------------------------------------------------------------------------------------|
| Merit Metal Products Inc.<br>242 Valley Road<br>Warrington, PA 18976<br>P 215-343-2500 F 215-343-4839 | intellectual property of<br>Merit Metal Products. Any<br>reproduction in part or as a<br>whole without the written<br>permission of Merit Metal<br>Products is prohibited. |                                                                                                                                          | Commen | ts:         |                    |        |                                                                                                                             |