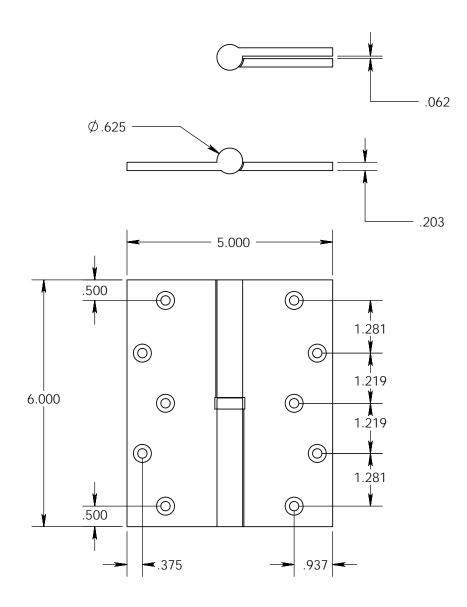

- Specify handing (left hand shown)
- Countersunk for #12 screws
- Available with all standard finials
- Swaged for mortise application

Merit Metal Products Inc. 242 Valley Road Warrington, PA 18976 P 215-343-2500 F 215-343-4839 The information contained in this drawing is the sole intellectual property of Merit Metal Products. Any reproduction in part or as a whole without the written permission of Merit Metal Products is prohibited.

Unless Otherwise Specified:

Dimensions are in inches

All dimensions are from edge, theoretical sharp corner, or hole center.

|        | NAME | DATE   |
|--------|------|--------|
| Drawn: | AJC  | 8/2/17 |
|        |      |        |

Comments:

ITLE: Round Knuckle Heavy Weight Lift Off Hinge with Exposed Ball Bearing - 6"x5"

PART. NO.

152HBB-6x5-LH 152HBB-6x5-RH