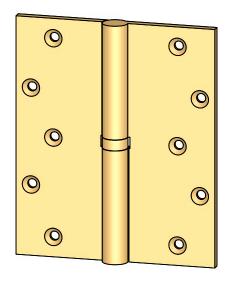

Comments:

ITLE: Round Knuckle Heavy Weight Lift Off Hinge with Exposed Ball Bearing - 6"x5"

PART. NO.

152HBB-6x5-LH 152HBB-6x5-RH