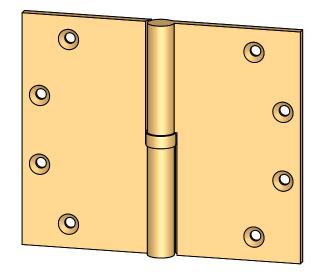

Comments:

Round Knuckle Heavy
Weight Lift Off Hinge with
Exposed Ball Bearing - 5" x 6"

PART. NO.

152HBB-5X6-LH 152HBB-5X6-RH