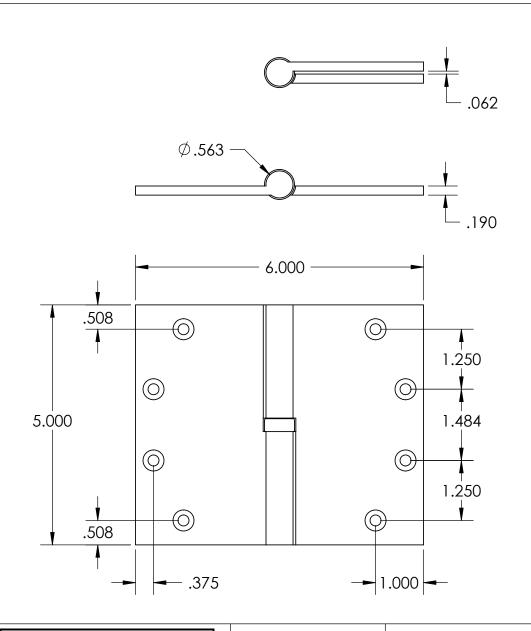

- Specify handing (left hand shown)
- Countersunk for #12 screws
- Available with all standard finials
- Swaged for mortise application

Merit Metal Products Inc. 242 Valley Road Warrington, PA 18976 P 215-343-2500 F 215-343-4839 The information contained in this drawing is the sole intellectual property of Merit Metal Products. Any reproduction in part or as a whole without the written permission of Merit Metal Products is prohibited.

Unless Otherwise Specified:

Dimensions are in inches

All dimensions are from edge, theoretical sharp corner, or hole center.

|        | NAME | DATE       |
|--------|------|------------|
| Drawn: | AJE  | 11/16/2021 |
|        |      |            |

Comments:

Round Knuckle Heavy
Weight Lift Off Hinge with
Exposed Ball Bearing - 5" x 6"

PART. NO.

152HBB-5X6-LH 152HBB-5X6-RH