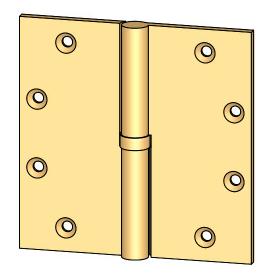

- Specify handing (left hand shown)
- Countersunk for #12 screws
- Available with all standard finials
- Swaged for mortise application

| LICDIT                                                                                                | The information contained in this drawing is the sole                                                                                                                      | Unless Otherwise Specified:                                                                               | Drawn:  | NAME<br>AJC | DATE<br>8/2/17 | TITLE: Round Heavy Weight<br>Knuckle Lift Off Hinge with |
|-------------------------------------------------------------------------------------------------------|----------------------------------------------------------------------------------------------------------------------------------------------------------------------------|-----------------------------------------------------------------------------------------------------------|---------|-------------|----------------|----------------------------------------------------------|
| Merit Metal Products Inc.<br>242 Valley Road<br>Warrington, PA 18976<br>P 215-343-2500 F 215-343-4839 | intellectual property of<br>Merit Metal Products. Any<br>reproduction in part or as a<br>whole without the written<br>permission of Merit Metal<br>Products is prohibited. | Dimensions are in inches<br>All dimensions are from<br>edge, theoretical sharp<br>corner, or hole center. | Comment | s:          |                | PART. NO.<br>152HBB-5x5-LH<br>152HBB-5x5-RH              |