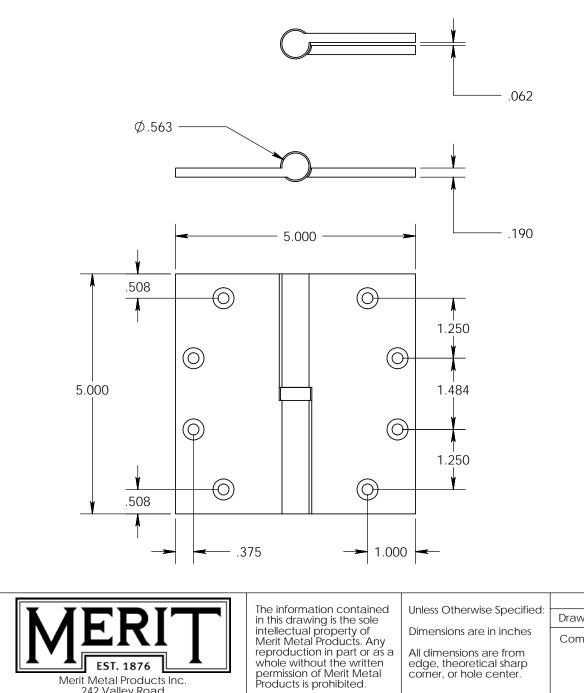

- Specify handing (left hand shown)
- Countersunk for #12 screws
- Available with all standard finials
- Swaged for mortise application

| LICDIT                                                                                                | The information contained in this drawing is the sole                                                                                                                      | Unless Otherwise Specified:                                                                               | Drawn:  | NAME<br>AJC | DATE<br>8/2/17 | TITLE: Round Heavy Weight<br>Knuckle Lift Off Hinge with |
|-------------------------------------------------------------------------------------------------------|----------------------------------------------------------------------------------------------------------------------------------------------------------------------------|-----------------------------------------------------------------------------------------------------------|---------|-------------|----------------|----------------------------------------------------------|
| Merit Metal Products Inc.<br>242 Valley Road<br>Warrington, PA 18976<br>P 215-343-2500 F 215-343-4839 | intellectual property of<br>Merit Metal Products. Any<br>reproduction in part or as a<br>whole without the written<br>permission of Merit Metal<br>Products is prohibited. | Dimensions are in inches<br>All dimensions are from<br>edge, theoretical sharp<br>corner, or hole center. | Comment | s:          |                | PART. NO.<br>152HBB-5x5-LH<br>152HBB-5x5-RH              |