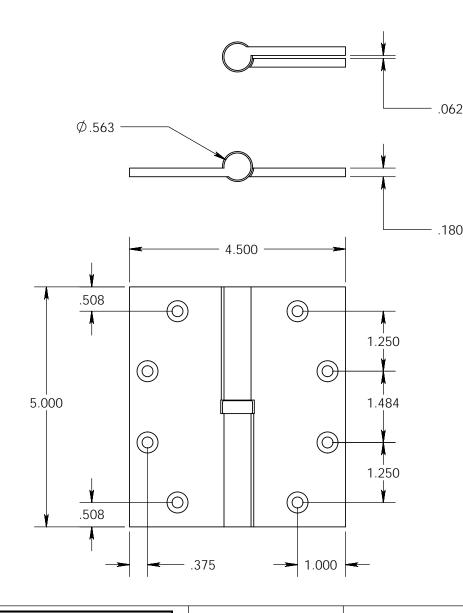

- Specify handing (left hand shown)
- Countersunk for #12 screws
- Available with all standard finials
- Swaged for mortise application

Merit Metal Products Inc. 242 Valley Road Warrington, PA 18976 P 215-343-2500 F 215-343-4839 The information contained in this drawing is the sole intellectual property of Merit Metal Products. Any reproduction in part or as a whole without the written permission of Merit Metal Products is prohibited.

Unless Otherwise Specified:

Dimensions are in inches

All dimensions are from edge, theoretical sharp corner, or hole center.

|        | NAME | DATE   |
|--------|------|--------|
| Drawn: | AJC  | 8/2/17 |
|        |      |        |

Comments:

Round Knuckle Heavy
Weight Lift Off Hinge with
Exposed Ball Bearing - 5"x4-1/2"

PART. NO.

152HBB-5x4.5-LH 152HBB-5x4.5-RH