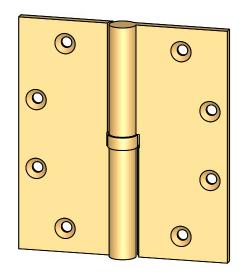

Comments:

Round Knuckle Heavy
Weight Lift Off Hinge with
Exposed Ball Bearing - 5"x4-1/2"

PART. NO.

152HBB-5x4.5-LH 152HBB-5x4.5-RH