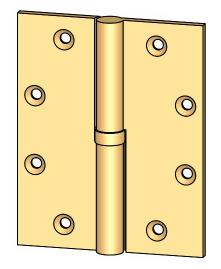

- Specify handing (left hand shown)
- Countersunk for #12 screws
- Available with all standard finials
- Swaged for mortise application

|                                                           | The information contained                                                                                                                                                                                 | Unless Otherwise Specified:                                                                               |         | NAME | DATE                                                                                     | TITLE: Round Knuckle Heavy |
|-----------------------------------------------------------|-----------------------------------------------------------------------------------------------------------------------------------------------------------------------------------------------------------|-----------------------------------------------------------------------------------------------------------|---------|------|------------------------------------------------------------------------------------------|----------------------------|
|                                                           | in this drawing is the sole<br>intellectual property of<br>Merit Metal Products. Any<br>reproduction in part or as a<br>whole without the written<br>permission of Merit Metal<br>Products is prohibited. | Dimensions are in inches<br>All dimensions are from<br>edge, theoretical sharp<br>corner, or hole center. | Drawn:  | AJC  | 8/2/17                                                                                   |                            |
| EST. 1876<br>Merit Metal Products Inc.<br>242 Valley Road |                                                                                                                                                                                                           |                                                                                                           | Comment | ŝS:  | Weight Lift Off Hinge with<br>Exposed Ball Bearing - 5"x4"<br>PART. NO.<br>152HBB-5x4-LH |                            |
| Warrington, PA 18976<br>P 215-343-2500 F 215-343-4839     |                                                                                                                                                                                                           |                                                                                                           |         |      |                                                                                          | 152HBB-5x4-RH              |