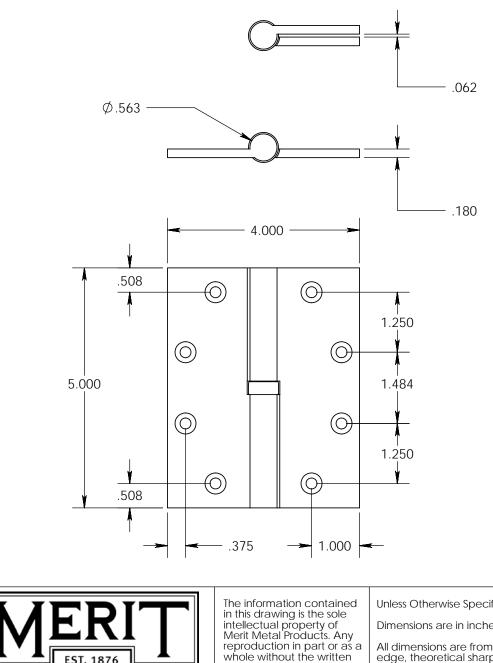

- Specify handing (left hand shown)
- Countersunk for #12 screws
- Available with all standard finials
- Swaged for mortise application

|                                                           | The information contained                                                                                                                                                                                 | Unless Otherwise Specified:                                                                               |         | NAME | DATE                                                                                     | TITLE: Round Knuckle Heavy |
|-----------------------------------------------------------|-----------------------------------------------------------------------------------------------------------------------------------------------------------------------------------------------------------|-----------------------------------------------------------------------------------------------------------|---------|------|------------------------------------------------------------------------------------------|----------------------------|
|                                                           | in this drawing is the sole<br>intellectual property of<br>Merit Metal Products. Any<br>reproduction in part or as a<br>whole without the written<br>permission of Merit Metal<br>Products is prohibited. | Dimensions are in inches<br>All dimensions are from<br>edge, theoretical sharp<br>corner, or hole center. | Drawn:  | AJC  | 8/2/17                                                                                   |                            |
| EST. 1876<br>Merit Metal Products Inc.<br>242 Valley Road |                                                                                                                                                                                                           |                                                                                                           | Comment | ŝS:  | Weight Lift Off Hinge with<br>Exposed Ball Bearing - 5"x4"<br>PART. NO.<br>152HBB-5x4-LH |                            |
| Warrington, PA 18976<br>P 215-343-2500 F 215-343-4839     |                                                                                                                                                                                                           |                                                                                                           |         |      |                                                                                          | 152HBB-5x4-RH              |