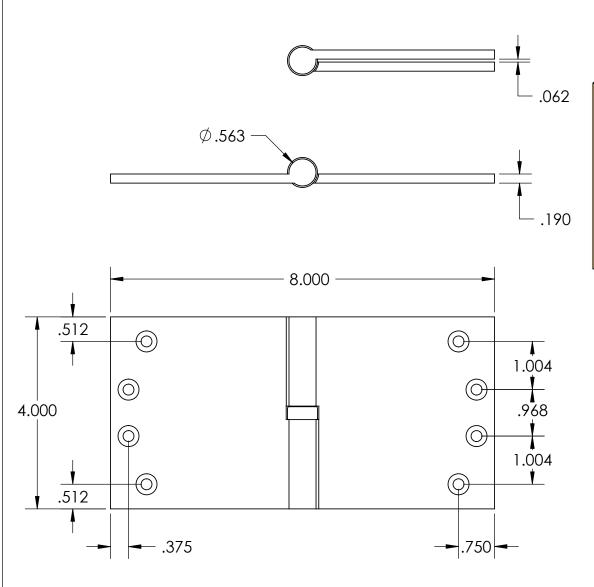

- Specify handing (left hand shown)
- Countersunk for #12 screws
- Available with all standard finials
- Swaged for mortise application

Merit Metal Products Inc. 242 Valley Road Warrington, PA 18976 P 215-343-2500 F 215-343-4839 The information contained in this drawing is the sole intellectual property of Merit Metal Products. Any reproduction in part or as a whole without the witten permission of Merit Metal Products is prohibited.

Unless Otherwise Specified:

Dimensions are in inches

All dimensions are from edge, theoretical sharp corner, or hole center.

|        | NAME | DATE       |
|--------|------|------------|
| Drawn: | AJE  | 12/15/2021 |
|        |      |            |

Comments:

Round Knuckle Heavy
Weight Lift Off Hinge with
Exposed Ball Bearing - 4" x 8"

PART. NO.

152HBB-4X8-LH 152HBB-4X8-RH