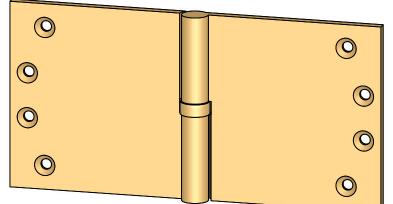

Comments:

Round Knuckle Heavy
Weight Lift Off Hinge with
Exposed Ball Bearing - 4" x 8"

PART. NO.

152HBB-4X8-LH 152HBB-4X8-RH