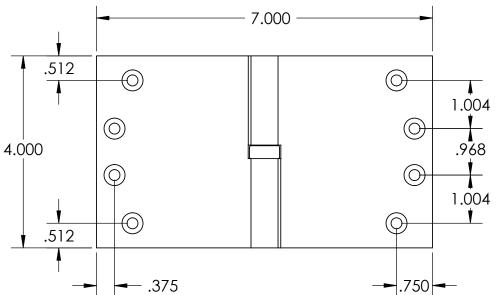

Unless Otherwise Specified:

Dimensions are in inches

All dimensions are from edge, theoretical sharp corner, or hole center.

|        | NAME | DATE       |
|--------|------|------------|
| Drawn: | AJE  | 12/15/2021 |
|        |      |            |

Comments:

Round Knuckle Heavy
Weight Lift Off Hinge with
Exposed Ball Bearing - 4" x 7"

PART. NO.

152HBB-4X7-LH 152HBB-4X7-RH