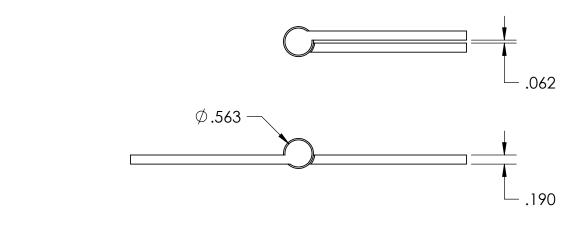

- Specify handing (left hand shown)
- Countersunk for #12 screws
- Available with all standard finials
- Swaged for mortise application

Merit Metal Products Inc. 242 Valley Road Warrington, PA 18976 P 215-343-2500 F 215-343-4839 The information contained in this drawing is the sole intellectual property of Merit Metal Products. Any reproduction in part or as a whole without the written permission of Merit Metal Products is prohibited.