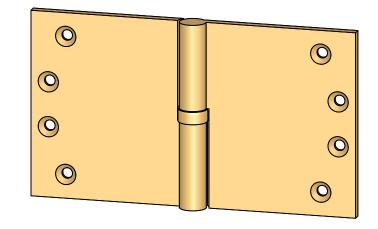

Comments:

Round Knuckle Heavy
Weight Lift Off Hinge with
Exposed Ball Bearing - 4" x 7"

PART. NO.

152HBB-4X7-LH 152HBB-4X7-RH