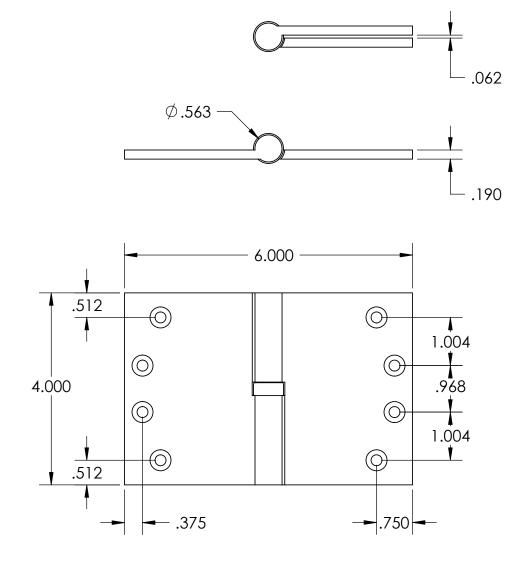

- Specify handing (left hand shown)
- Countersunk for #12 screws
- Available with all standard finials
- Swaged for mortise application

Merit Metal Products Inc. 242 Valley Road Warrington, PA 18976 P 215-343-2500 F 215-343-4839 The information contained in this drawing is the sole intellectual property of Merit Metal Products. Any reproduction in part or as a whole without the written permission of Merit Metal Products is prohibited.

Unless Otherwise Specified:

Dimensions are in inches

All dimensions are from edge, theoretical sharp corner, or hole center.

|        | NAME | DATE       |
|--------|------|------------|
| Drawn: | AJE  | 12/15/2021 |
|        |      |            |

Comments:

Round Knuckle Heavy
Weight Lift Off Hinge with
Exposed Ball Bearing - 4" x 6"

PART. NO.

152HBB-4X6-LH 152HBB-4X6-RH