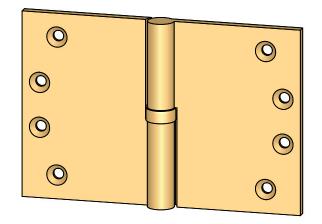

Comments:

Round Knuckle Heavy
Weight Lift Off Hinge with
Exposed Ball Bearing - 4" x 6"

PART. NO.

152HBB-4X6-LH 152HBB-4X6-RH