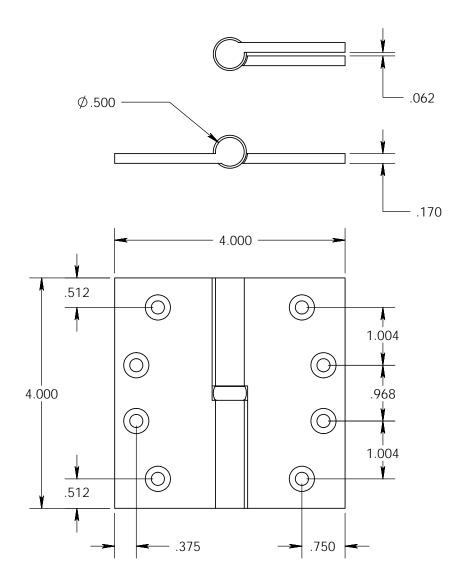

- Specify handing (left hand shown)
- Countersunk for #12 screws
- Available with all standard finials
- Swaged for mortise application

Merit Metal Products Inc. 242 Valley Road Warrington, PA 18976 P 215-343-2500 F 215-343-4839 The information contained in this drawing is the sole intellectual property of Merit Metal Products. Any reproduction in part or as a whole without the written permission of Merit Metal Products is prohibited.

Unless Otherwise Specified:

Dimensions are in inches

All dimensions are from edge, theoretical sharp corner, or hole center.

|        | NAME | DATE   |
|--------|------|--------|
| Drawn: | AJC  | 8/2/17 |
|        |      |        |

Comments:

ITLE: Round Knuckle Heavy Weight Lift Off Hinge with Exposed Ball Bearing - 4"x4"

PART. NO.

152HBB-4x4-LH 152HBB-4x4-RH