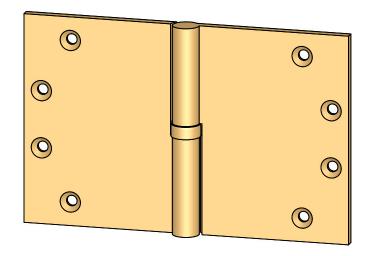

Comments:

Round Knuckle Heavy
Weight Lift Off Hinge
with Exposed Ball
Bearing - 4-1/2" x 7"

PART. NO.

152HBB-4.5X7-LH 152HBB-4.5X7-RH