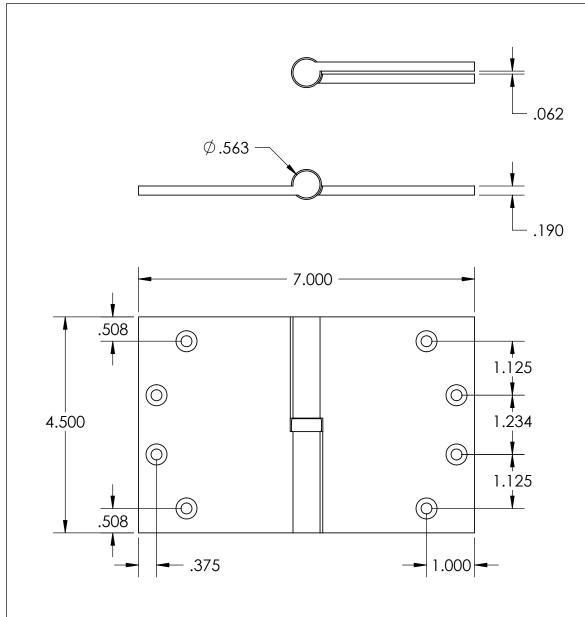

- Specify handing (left hand shown)
- Countersunk for #12 screws
- Available with all standard finials
- Swaged for mortise application

Merit Metal Products Inc. 242 Valley Road Warrington, PA 18976 P 215-343-2500 F 215-343-4839 The information contained in this drawing is the sole intellectual property of Merit Metal Products. Any reproduction in part or as a whole without the written permission of Merit Metal Products is prohibited.

Unless Otherwise Specified:

Dimensions are in inches

All dimensions are from edge, theoretical sharp corner, or hole center.

|        | NAME | DATE       |
|--------|------|------------|
| Drawn: | AJE  | 12/21/2021 |

Comments:

Round Knuckle Heavy
Weight Lift Off Hinge
with Exposed Ball
Bearing - 4-1/2" x 7"

PART. NO.

152HBB-4.5X7-LH 152HBB-4.5X7-RH