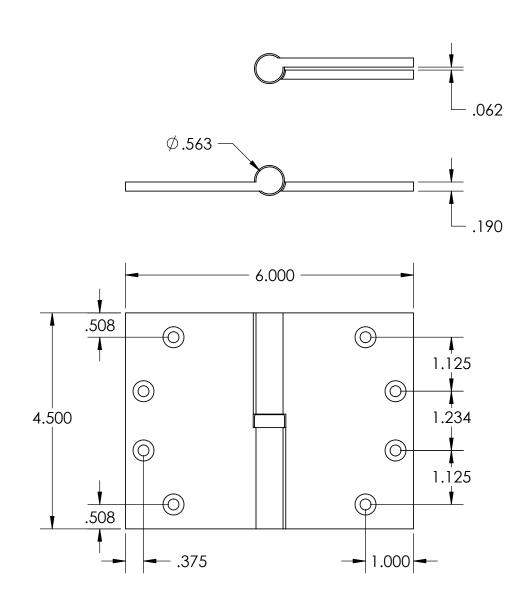

- Specify handing (left hand shown)
- Countersunk for #12 screws
- Available with all standard finials
- Swaged for mortise application

Merit Metal Products Inc. 242 Valley Road Warrington, PA 18976 P 215-343-2500 F 215-343-4839 The information contained in this drawing is the sole intellectual property of Merit Metal Products. Any reproduction in part or as a whole without the written permission of Merit Metal Products is prohibited.

Unless Otherwise Specified:

Dimensions are in inches

All dimensions are from edge, theoretical sharp corner, or hole center.

|        | NAME | DATE       |
|--------|------|------------|
| Drawn: | AJE  | 12/21/2021 |

Comments:

Round Knuckle Heavy
Weight Lift Off Hinge
with Exposed Ball
Bearing - 4-1/2" x 6"

PART. NO.

152HBB-4.5X6-LH 152HBB-4.5X6-RH