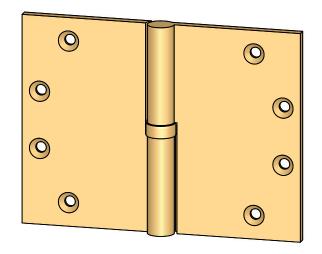

Comments:

Round Knuckle Heavy
Weight Lift Off Hinge
with Exposed Ball
Bearing - 4-1/2" x 6"

PART. NO.

152HBB-4.5X6-LH 152HBB-4.5X6-RH